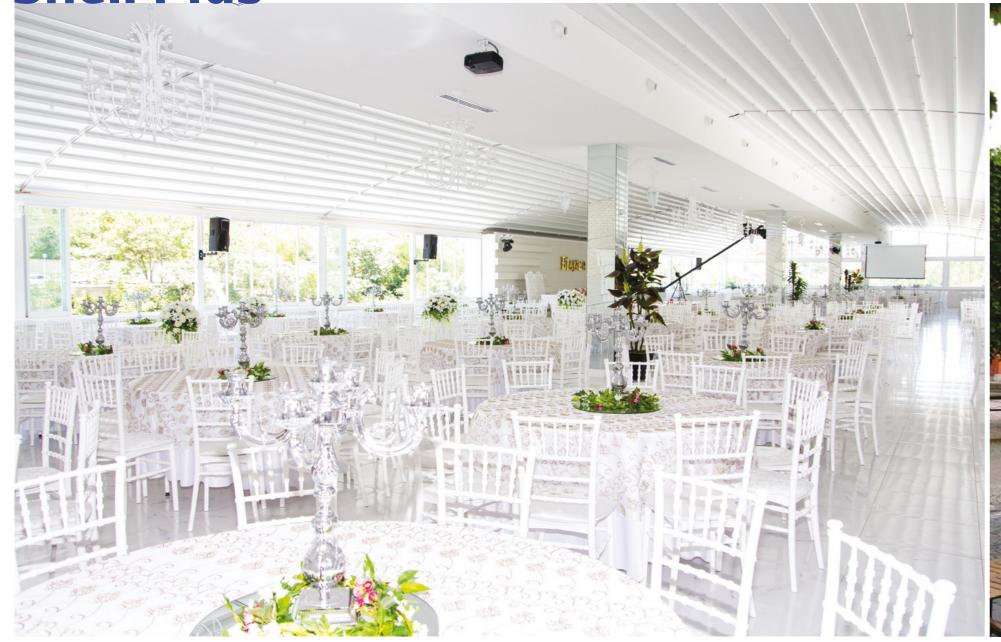

## Shell Plus

Shell Plus is suitable for large outdoor areas of professional businesses with its curved construction and opening up to 1000 cm. It is resistant to all weather conditions without requiring any additional carriers. Unprecedented use in a very large area is reserved by Shell Plus's advanced technology support. It is appropriate to cover the lateral areas with heat-insulated folding aluminum. Blackout dark fabrics used by Pergola Systems are distinguished sun protection, rain protection, wind resistance, non-flammability features, while and allow for functional solutions in the enterprises.

| 9016 | 1013 | 8017 | 9005 | 9006 | 7043 |
|------|------|------|------|------|------|
|      |      |      |      |      |      |

PergoLINE

**Shell Plus** 