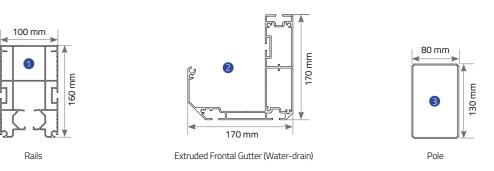

PergoLine uses the material developed with the latest technology by leading manufacturers which is operating in international arena in its' all products. System designs, aluminum constructions and all accessories are designed in Italy and patented products. PVC based blackout membrane fabric is German Mehler brand, Sioen Belgium and the motor and the automation system is French Somfy brand.