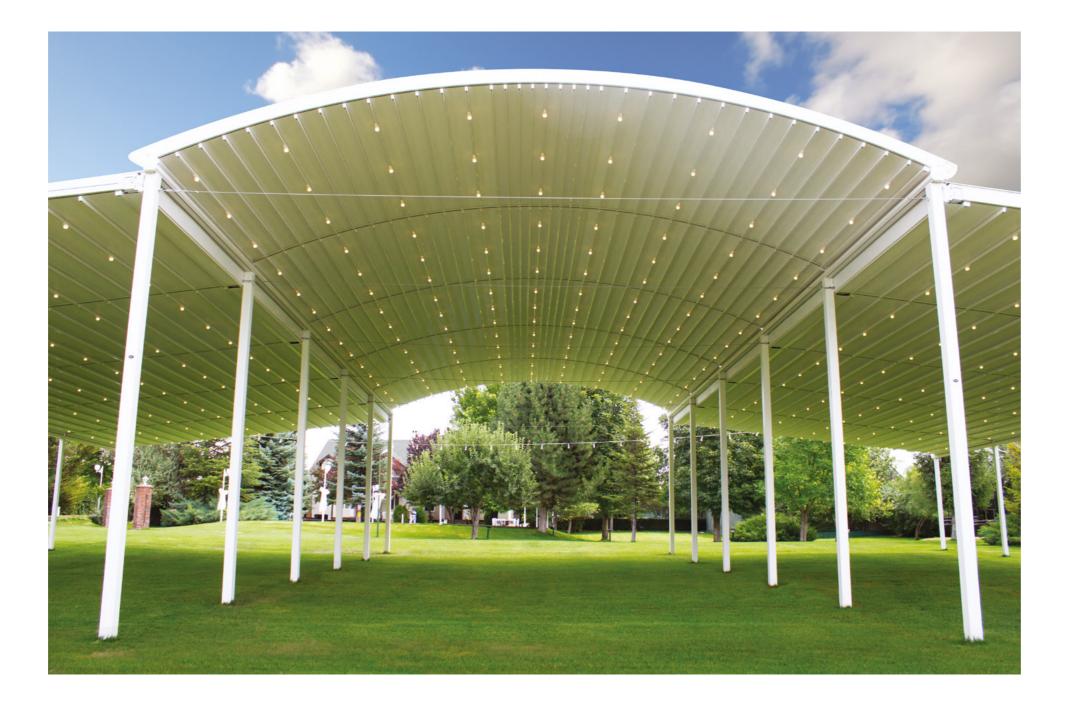

## Bronze

Byart Pergoline Pergola Systems are modern awning systems equipped with advanced technological features that allow you to use your living area for four seasons. The Bronze's pillar structure allows lateral areas to be covered with Vertiglass vertical automatic glass systems or heat-insulated fixed systems. In this way, the effects of adverse weather conditions are reduced and extended living spaces are created which can be used for many years. The Bronze, which can be opened up to 600 cm, is suitable for solutions in private residences or confined spaces.

## **Bronze**