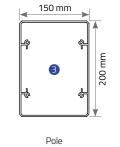

## Bronze

Byart Pergoline Pergola Systems are modern awning systems equipped with advanced technological features that allow you to use your living area for four seasons. The Bronze's pillar structure allows lateral areas to be covered with Vertiglass vertical automatic glass systems or heat-insulated fixed systems. In this way, the effects of adverse weather conditions are reduced and extended living spaces are created which can be used for many years. The Bronze, which can be opened up to 600 cm, is suitable for solutions in private residences or confined spaces.