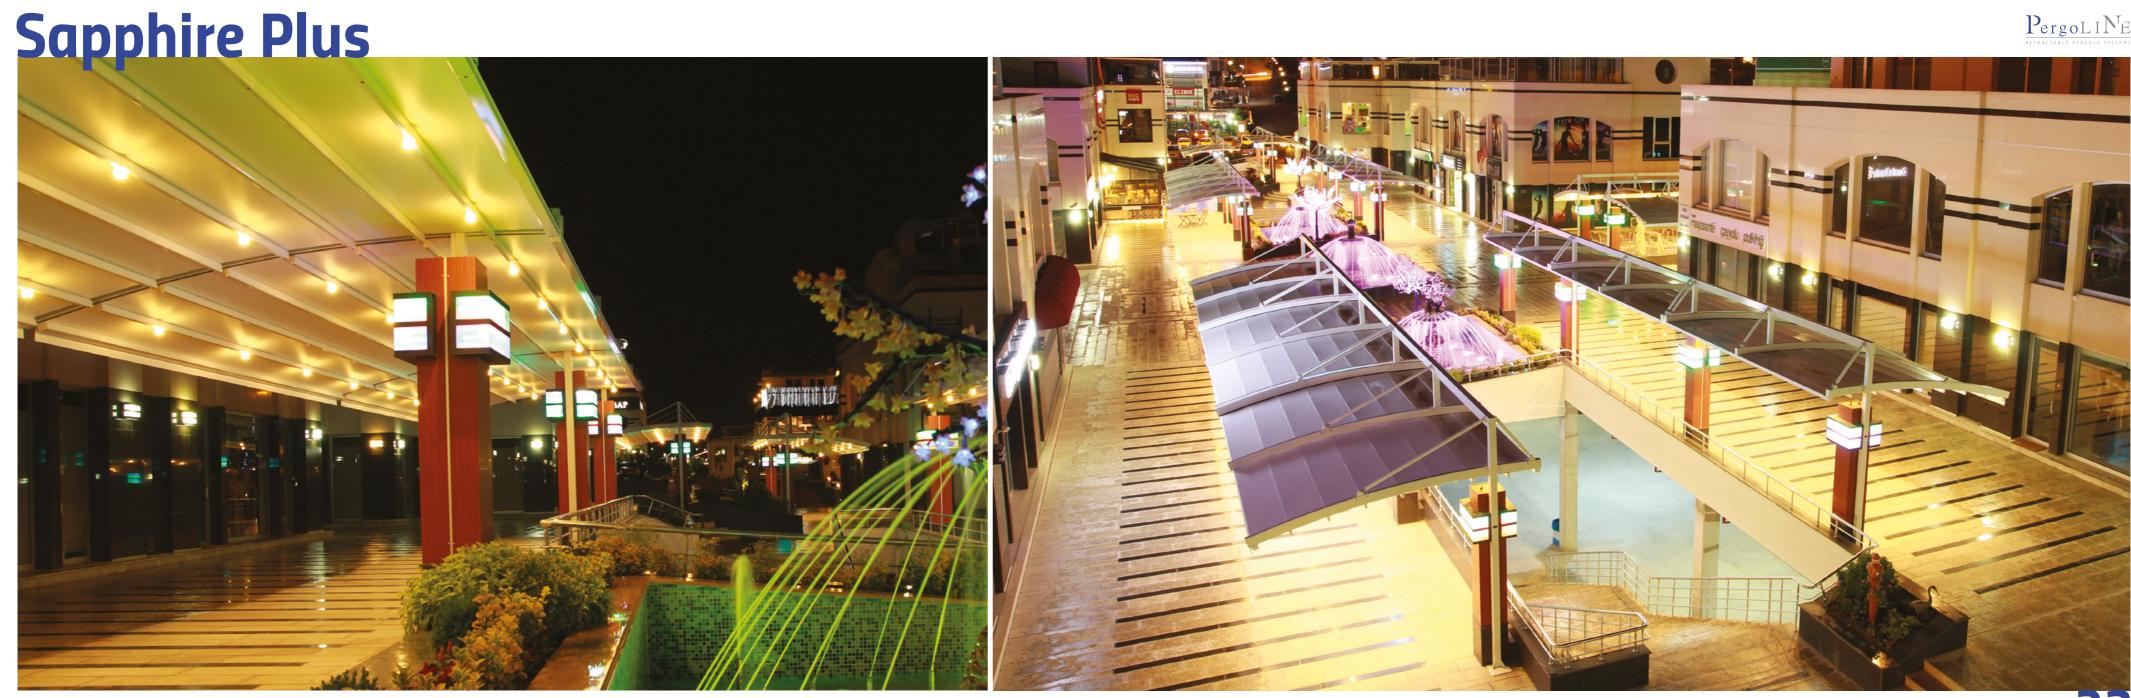

## Sapphire Plus

Byart Pergoline Pergola Systems are modern awning systems equipped with advanced technological features that allow the comfortable and enjoyable use of living spaces. Sapphire Plus is designed as an curved shape, can be opened up to 600 cm; works in single, double and triple forms. The quality, which is one of the important details in the awning systems, is the distinguishing feature of Byart products. RTS technology used by world leader Somfy engines is guaranteed for 5 years. Sapphire Plus offers a suitable infrastructure for any kind of solution when a convenient lighting or a comfortable atmospheric environment is needed. This provides a comfortable solution for weather conditions while creating an airy and unobstructed environment for private residences or workplaces.