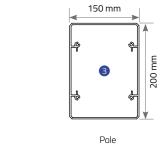

## Bronze

Byart Pergoline Pergola Systems are modern awning systems equipped with advanced technological features that allow you to use your living area for four seasons. The Bronze's pillar structure allows lateral areas to be covered with Vertiglass vertical automatic glass systems or heat-insulated fixed systems. In this way, the effects of adverse weather conditions are reduced and extended living spaces are created which can be used for many years. The Bronze, which can be opened up to 600 cm, is suitable for solutions in private residences or confined spaces.