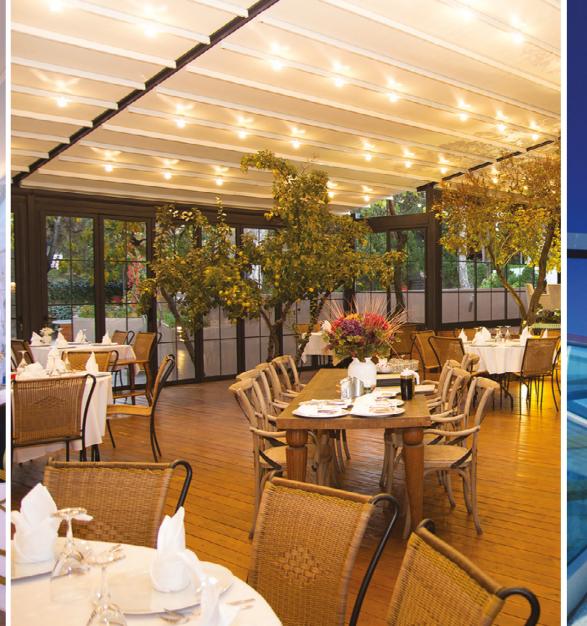

## Bronze

Byart Pergoline Pergola Systems are modern awning systems equipped with advanced technological features that allow you to use your living area for four seasons. The Bronze's pillar structure allows lateral areas to be covered with Vertiglass vertical automatic glass systems or heat-insulated fixed systems. In this way, the effects of adverse weather conditions are reduced and extended living spaces are created which can be used for many years. The Bronze, which can be opened up to 600 cm, is suitable for solutions in private residences or confined spaces.

## Diamond

Diamond, which is one of Pergoline Pergola Systems' professional solutions, is a high technology awning system developed for large areas with a maximum opening up to 1200 cm without intermediate pillar. While it provides a shading service for large areas such as restaurants and hotels, Diamond is an innovative product with its central column-free, extra pillar-free feature. The product is resistant to the weights that it may encounter without the need of any support. Lateral areas can be closed with Vertiglass Automatic Glass Systems. In this way, open spaces can be easily converted to sheltered living spaces and winter gardens in line with the needs.