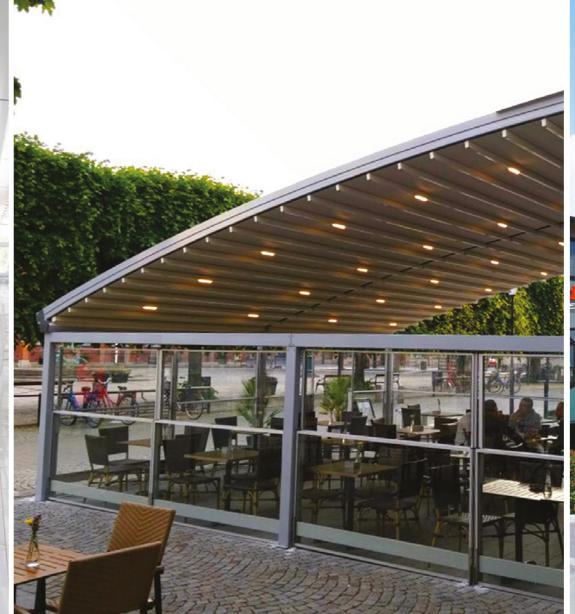

## Sapphire Plus

Byart Pergoline Pergola Systems are modern awning systems equipped with advanced technological features that allow the comfortable and enjoyable use of living spaces. Sapphire Plus is designed as an curved shape, can be opened up to 600 cm; works in single, double and triple forms. The quality, which is one of the important details in the awning systems, is the distinguishing feature of Byart products. RTS technology used by world leader Somfy engines is guaranteed for 5 years. Sapphire Plus offers a suitable infrastructure for any kind of solution when a convenient lighting or a comfortable atmospheric environment is needed. This provides a comfortable solution for weather conditions while creating an airy and unobstructed environment for private residences or workplaces.

| 9016 | 1013 | 8017 | 9005 | 9006 | 7043 |
|------|------|------|------|------|------|
|      |      |      |      |      |      |
|      |      |      |      |      |      |

PergoLINE