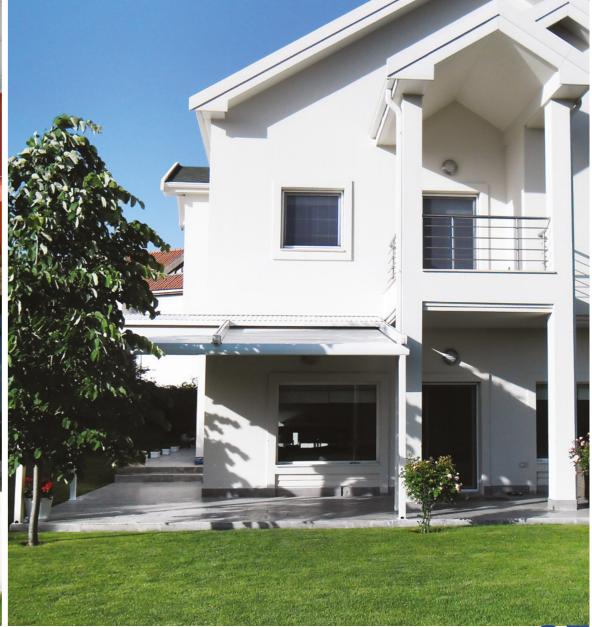

## About Us.

Byart Group is a leading institution in Turkey in project-design, manufacturing-applications, assembly-service of awnings and sun blinds with 30 years of experince.

PergoLine produces comfortable and functional rail awning systems (motor arbour) that does not require construction permit and all collapsible, wieldy in four seasons. It conveys 40% of total capacity to mainly Europe, Turkic Republics, Middle East and African market.

PergoLine produces the latest awning technology in our country at the same time with Europe and creates comfortable spaces. It provides services in 7300 m² closed area with 74 expert staff. PergoLine, which is the most preferred company about service-guarentee, is the mover and shaker of the sector with nearly annual 1000 projects.