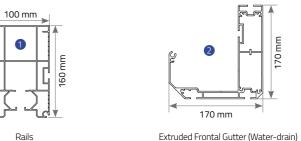

## Bronze

Byart Pergoline Pergola Systems are modern awning systems equipped with advanced technological features that allow you to use your living area for four seasons. The Bronze's pillar structure allows lateral areas to be covered with Vertiglass vertical automatic glass systems or heat-insulated fixed systems. In this way, the effects of adverse weather conditions are reduced and extended living spaces are created which can be used for many years. The Bronze, which can be opened up to 600 cm, is suitable for solutions in private residences or confined spaces.

## **Bronze**