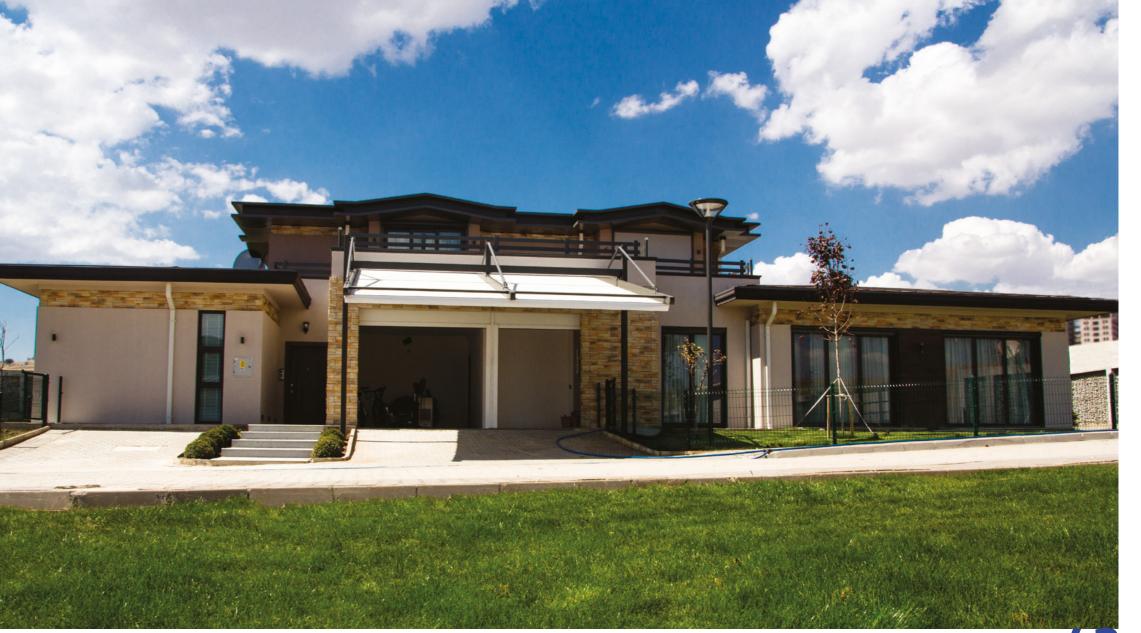

## Amethist Park System

Byart, which adopts modern and functional design as a principle, created the Ametist Park System against the effects of adverse weather conditions on the vehicles. This ergonomic system, which is the parking solution of Byart's experience and quality, adapts four seasons of comfort to the new generation parking systems. It has a structure that can be opened up to 500 cm and provides a waterproof structure protected from sun and wind with its single, double and triple forms.

| Single Form | Max. width: 300 cm | Max. projection: 500 cm |
|-------------|--------------------|-------------------------|
| Double Form | Max. width: 600 cm | Max. projection: 500 cm |
| Triple Form | Max. width: 900 cm | Max. projection: 500 cm |