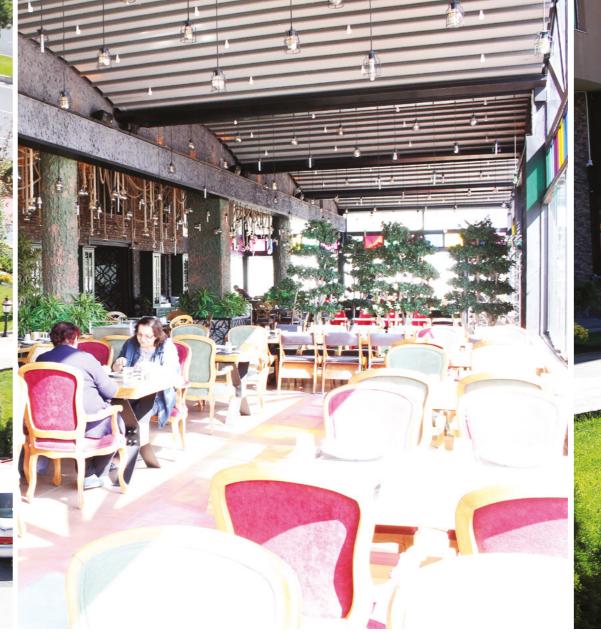

## Pearl

Pearl, which creates four season area of use without the need for building license in the outdoor solutions, stands on its own feet. It can be positioned independently without the need for any connection to the main building. With this important detail, the structure that can be opened up to 900 cm and the oval appearance meets many needs at the same time. It has a very wide use network such as independent winter gardens, lounges, workshops, restaurant gardens. It also offers convenient solutions with its folding structure. Side areas can be covered Vertiglass Automatic Glass Systems. It can be produced in single, double and triple form.