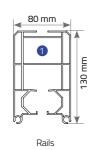

## Bronze

Byart Pergoline Pergola Systems are modern awning systems equipped with advanced technological features that allow you to use your living area for four seasons. The Bronze's pillar structure allows lateral areas to be covered with Vertiglass vertical automatic glass systems or heat-insulated fixed systems. In this way, the effects of adverse weather conditions are reduced and extended living spaces are created which can be used for many years. The Bronze, which can be opened up to 600 cm, is suitable for solutions in private residences or confined spaces.

## **Bronze**