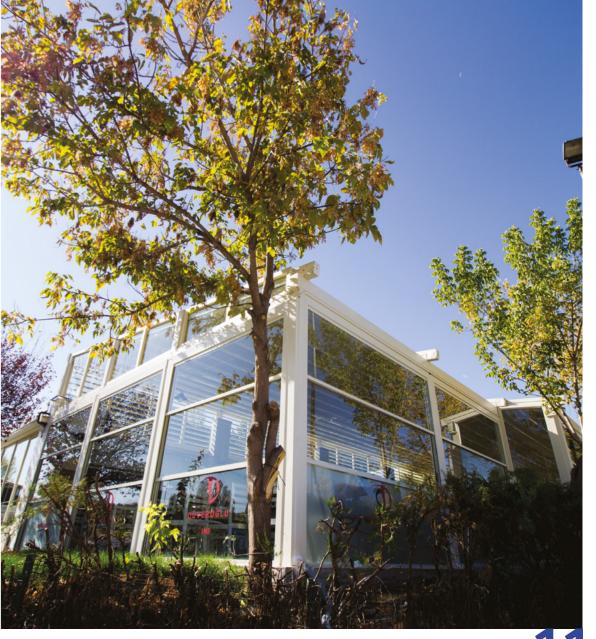

## About Us.

Byart Group is a leading institution in Turkey in project-design, manufacturing-applications, assembly-service of awnings and sun blinds with 30 years of experince.

PergoLine produces comfortable and functional rail awning systems (motor arbour) that does not require construction permit and all collapsible, wieldy in four seasons. It conveys 40% of total capacity to mainly Europe, Turkic Republics, Middle East and African market.

PergoLine uses the material developed with the latest technology by leading manufacturers which is operating in international arena in its' all products. System designs, aluminum constructions and all accessories are designed in Italy and patented products. PVC based blackout membrane fabric is German Mehler brand, Sioen Belgium and the motor and the automation system is French Somfy brand.