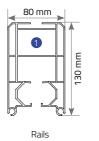

## Bronze

Byart Pergoline Pergola Systems are modern awning systems equipped with advanced technological features that allow you to use your living area for four seasons. The Bronze's pillar structure allows lateral areas to be covered with Vertiglass vertical automatic glass systems or heat-insulated fixed systems. In this way, the effects of adverse weather conditions are reduced and extended living spaces are created which can be used for many years. The Bronze, which can be opened up to 600 cm, is suitable for solutions in private residences or confined spaces.

## **Bronze**