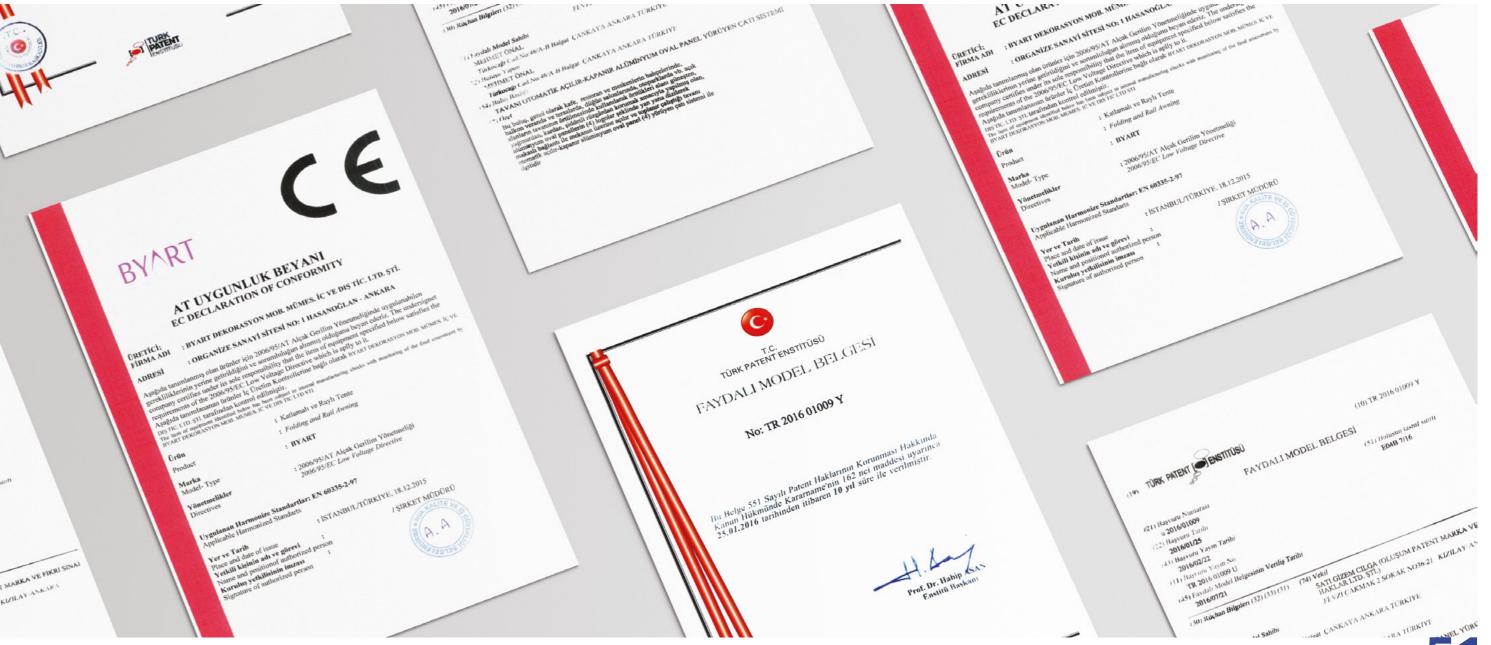

slope on the surface. It can be produced in single and double form, and the maximum opening is up to 800 cm. Blackout dark fabrics used by Pergola Systems are distinguished sun protection, rain protection, wind resistance; non-flammability features and allows creating comfortable living spaces.

| Single Form | Max. width: 450 cm | Max. projection: 800 cm |
|-------------|--------------------|-------------------------|
| Double Form | Max. width: 800 cm | Max. projection: 800 cm |



















# Structure Colors

#### RΔL

Colours are just approximate. For the correct colour refer to the RAL table.



#### SPECIAL COLORS ÖZEL RENKLER



PergoLine gives possibility to choose among other European Ral colors. Ask for availability and price.

# **Fabric Colors**







## Our Documents



51

### **OUR PARTNERS**







www.pergoline.com



Türkocağı Caddesi No: 46 / A-B Balgat - ANKARA/TURKEY

T: +90 (312) 285 39 00 • F: +90 (312) 284 30 60

byart@byarttente.com