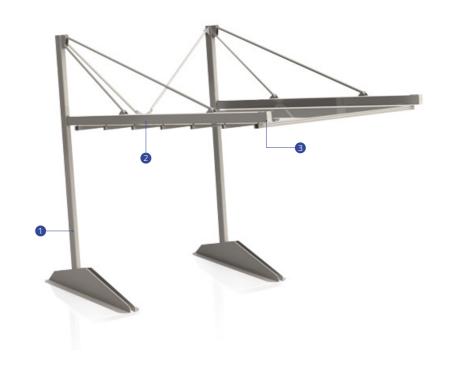

## Bronze

Byart Pergoline Pergola Systems are modern awning systems equipped with advanced technological features that allow you to use your living area for four seasons. The Bronze's pillar structure allows lateral areas to be covered with Vertiglass vertical automatic glass systems or heat-insulated fixed systems. In this way, the effects of adverse weather conditions are reduced and extended living spaces are created which can be used for many years. The Bronze, which can be opened up to 600 cm, is suitable for solutions in private residences or confined spaces.