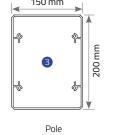

## Bronze

Byart Pergoline Pergola Systems are modern awning systems equipped with advanced technological features that allow you to use your living area for four seasons. The Bronze's pillar structure allows lateral areas to be covered with Vertiglass vertical automatic glass systems or heat-insulated fixed systems. In this way, the effects of adverse weather conditions are reduced and extended living spaces are created which can be used for many years. The Bronze, which can be opened up to 600 cm, is suitable for solutions in private residences or confined spaces.

## **Bronze**