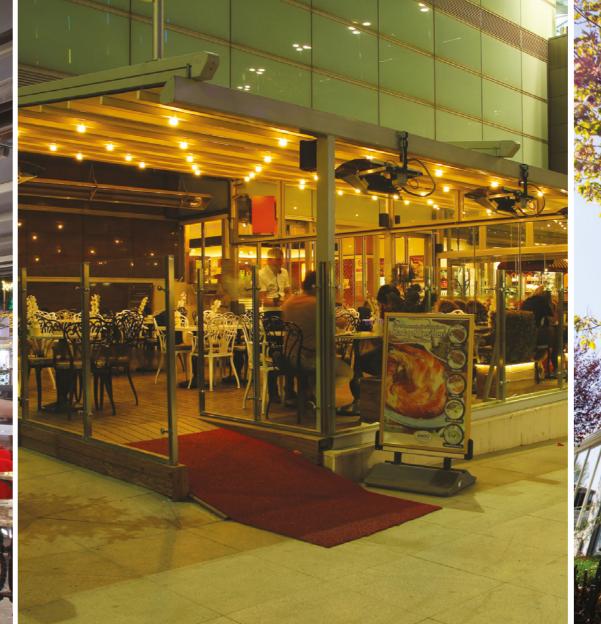

PergoLine produces the latest awning technology in our country at the same time with Europe and creates comfortable spaces. It provides services in 7300 m² closed area with 74 expert staff. PergoLine, which is the most preferred company about service-guarentee, is the mover and shaker of the sector with nearly annual 1000 projects.

## Bronze

Byart Pergoline Pergola Systems are modern awning systems equipped with advanced technological features that allow you to use your living area for four seasons. The Bronze's pillar structure allows lateral areas to be covered with Vertiglass vertical automatic glass systems or heat-insulated fixed systems. In this way, the effects of adverse weather conditions are reduced and extended living spaces are created which can be used for many years. The Bronze, which can be opened up to 600 cm, is suitable for solutions in private residences or confined spaces.