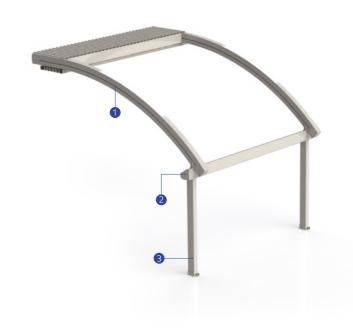

|









PergoLINE







## Shell

Shell, which is equipped with Byart's state-of-the-art, superior quality awnings, can be with engine and control units in 2 or 3 front-pillar forms, depending on size and specifications. Its curved shape allows it adapting to any architectural aspects and a preferred choice for airy interior spaces. The maximum opening up to 900 cm and easy use without the need for building license make Shell a smart pergola system for comfortable spaces.

| Single Form | Max. width: 450 cm  | Max. projection: 900 cm |
|-------------|---------------------|-------------------------|
| Double Form | Max. width: 800 cm  | Max. projection: 900 cm |
| Triple Form | Max. width: 1200 cm | Max. projection: 900 cm |

| 9006 7043 |
|-----------|
|           |
|           |





















## Shell Plus

Shell Plus is suitable for large outdoor areas of professional businesses with its curved construction and opening up to 1000 cm. It is resistant to all weather conditions without requiring any additional carriers. Unprecedented use in a very large area is reserved by Shell Plus's advanced technology support. It is appropriate to cover the lateral areas with heat-insulated folding aluminum. Blackout dark fabrics used by Pergola Systems are distinguished sun protection, rain protection, wind resistance, non-flammability features, while and allow for functional solutions in the enterprises.

| Single Form | Max. width: 450 cm  | Max. projection: 1000 cm |
|-------------|---------------------|--------------------------|
| Double Form | Max. width: 800 cm  | Ma