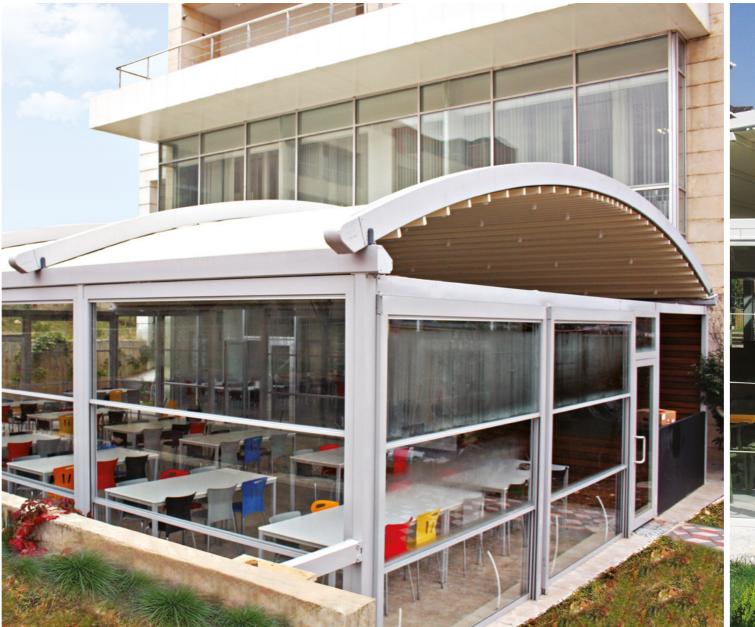

## Pearl

Pearl, which creates four season area of use without the need for building license in the outdoor solutions, stands on its own feet. It can be positioned independently without the need for any connection to the main building. With this important detail, the structure that can be opened up to 900 cm and the oval appearance meets many needs at the same time. It has a very wide use network such as independent winter gardens, lounges, workshops, restaurant gardens. It also offers convenient solutions with its folding structure. Side areas can be covered Vertiglass Automatic Glass Systems. It can be produced in single, double and triple form.

| Single Form | Max. width: 450 cm  | Max. projection: 900 cm |
|-------------|---------------------|-------------------------|
| Double Form | Max. width: 800 cm  | Max. projection: 900 cm |
| Triple Form | Max. width: 1200 cm | Max. projection: 900 cm |