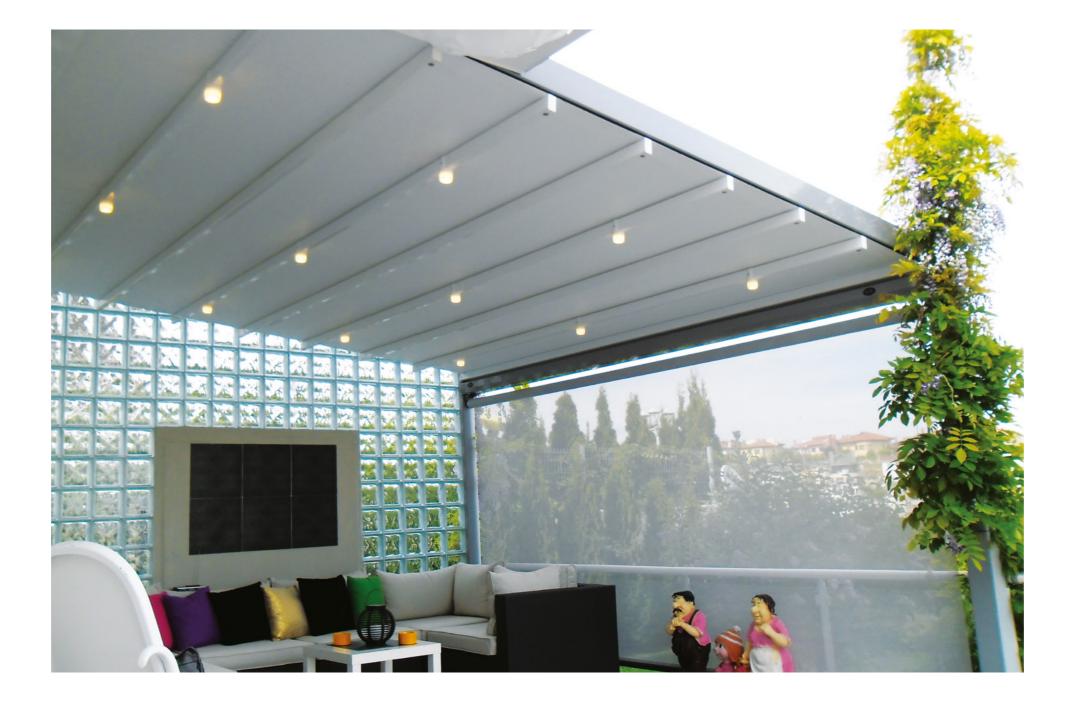

## Bronze

Byart Pergoline Pergola Systems are modern awning systems equipped with advanced technological features that allow you to use your living area for four seasons. The Bronze's pillar structure allows lateral areas to be covered with Vertiglass vertical automatic glass systems or heat-insulated fixed systems. In this way, the effects of adverse weather conditions are reduced and extended living spaces are created which can be used for many years. The Bronze, which can be opened up to 600 cm, is suitable for solutions in private residences or confined spaces.

| Single Form | Max. width: 450 cm  | Max. projection: 600 cm |
|-------------|---------------------|-------------------------|
| Double Form | Max. width: 800 cm  | Max. projection: 600 cm |
| Triple Form | Max. width: 1200 cm | Max. projection: 600 cm |