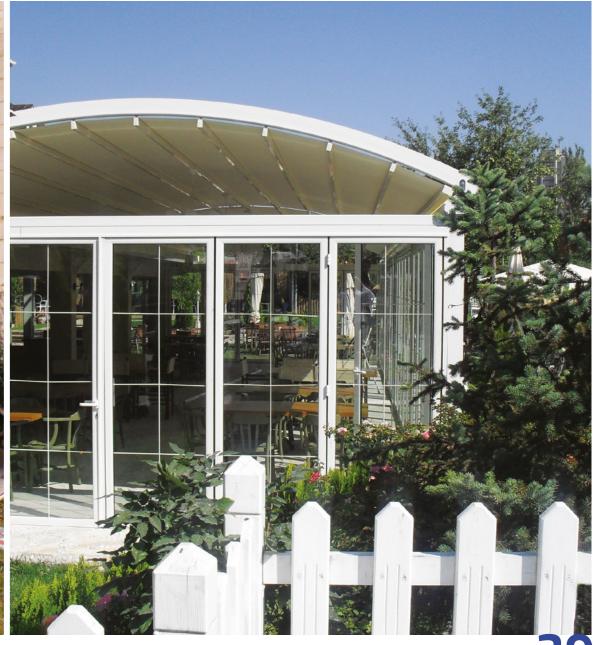

## Pearl

Pearl, which creates four season area of use without the need for building license in the outdoor solutions, stands on its own feet. It can be positioned independently without the need for any connection to the main building. With this important detail, the structure that can be opened up to 900 cm and the oval appearance meets many needs at the same time. It has a very wide use network such as independent winter gardens, lounges, workshops, restaurant gardens. It also offers convenient solutions with its folding structure. Side areas can be covered Vertiglass Automatic Glass Systems. It can be produced in single, double and triple form.

| Single Form | Max. width: 450 cm  | Max. projection: 900 cm |
|-------------|---------------------|-------------------------|
| Double Form | Max. width: 800 cm  | Max. projection: 900 cm |
| Triple Form | Max. width: 1200 cm | Max. projection: 900 cm |