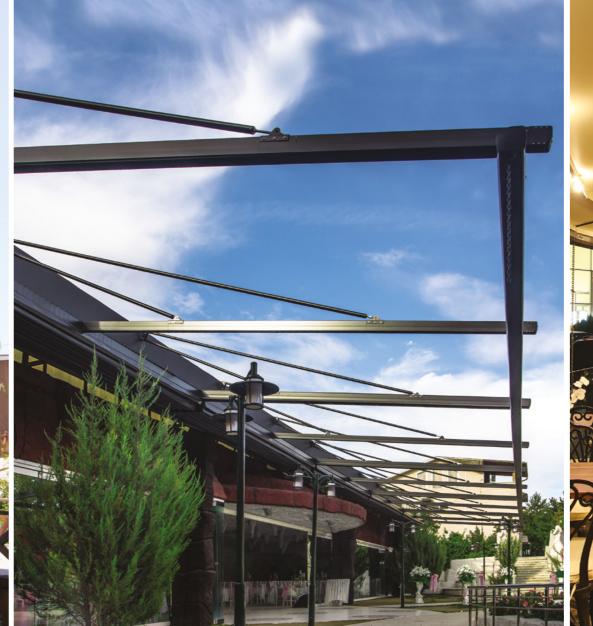

## Diamond

Diamond, which is one of Pergoline Pergola Systems' professional solutions, is a high technology awning system developed for large areas with a maximum opening up to 1200 cm without intermediate pillar. While it provides a shading service for large areas such as restaurants and hotels, Diamond is an innovative product with its central column-free, extra pillar-free feature. The product is resistant to the weights that it may encounter without the need of any support. Lateral areas can be closed with Vertiglass Automatic Glass Systems. In this way, open spaces can be easily converted to sheltered living spaces and winter gardens in line with the needs.

| Single Form | Max. width: 450 cm  | Max. projection: 1200 cm |
|-------------|---------------------|--------------------------|
| Double Form | Max. width: 800 cm  | Max. projection: 1200 cm |
| Triple Form | Max. width: 1200 cm | Max. projection: 1200 cm |