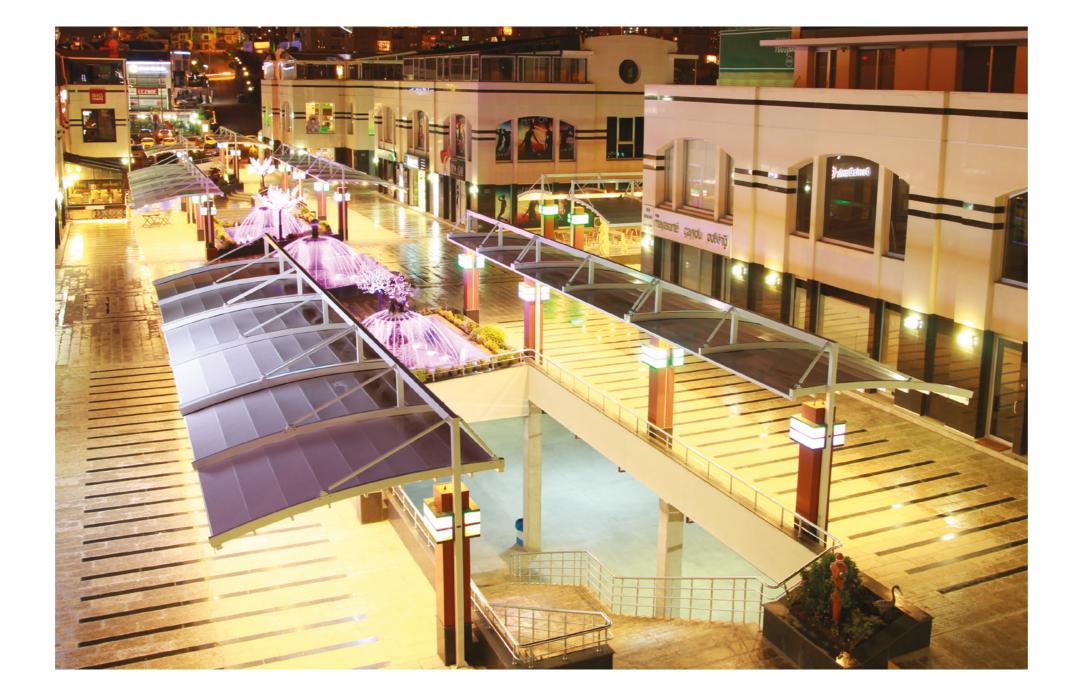

## About Us.

Byart Group is a leading institution in Turkey in project-design, manufacturing-applications, assembly-service of awnings and sun blinds with 30 years of experince.

PergoLine produces comfortable and functional rail awning systems (motor arbour) that does not require construction permit and all collapsible, wieldy in four seasons. It conveys 40% of total capacity to mainly Europe, Turkic Republics, Middle East and African market.

PergoLine produces the latest awning technology in our country at the same time with Europe and creates comfortable spaces. It provides services in 7300 m² closed area with 74 expert staff. PergoLine, which is the most preferred company about service-guarentee, is the mover and shaker of the sector with nearly annual 1000 projects.