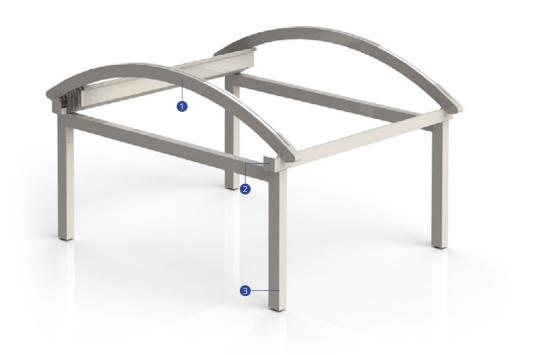

## Bronze

Byart Pergoline Pergola Systems are modern awning systems equipped with advanced technological features that allow you to use your living area for four seasons. The Bronze's pillar structure allows lateral areas to be covered with Vertiglass vertical automatic glass systems or heat-insulated fixed systems. In this way, the effects of adverse weather conditions are reduced and extended living spaces are created which can be used for many years. The Bronze, which can be opened up to 600 cm, is suitable for solutions in private residences or confined spaces.

## **Bronze**