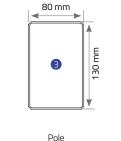

## Bronze

Byart Pergoline Pergola Systems are modern awning systems equipped with advanced technological features that allow you to use your living area for four seasons. The Bronze's pillar structure allows lateral areas to be covered with Vertiglass vertical automatic glass systems or heat-insulated fixed systems. In this way, the effects of adverse weather conditions are reduced and extended living spaces are created which can be used for many years. The Bronze, which can be opened up to 600 cm, is suitable for solutions in private residences or confined spaces.

| Single Form | Max. width: 450 cm  | Max. projection: 600 cm |
|-------------|---------------------|-------------------------|
| Double Form | Max. width: 800 cm  | Max. projection: 600 cm |
| Triple Form | Max. width: 1200 cm | Max. projection: 600 cm |