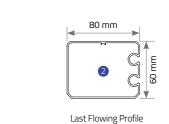

## Bronze

Byart Pergoline Pergola Systems are modern awning systems equipped with advanced technological features that allow you to use your living area for four seasons. The Bronze's pillar structure allows lateral areas to be covered with Vertiglass vertical automatic glass systems or heat-insulated fixed systems. In this way, the effects of adverse weather conditions are reduced and extended living spaces are created which can be used for many years. The Bronze, which can be opened up to 600 cm, is suitable for solutions in private residences or confined spaces.

## **Bronze**