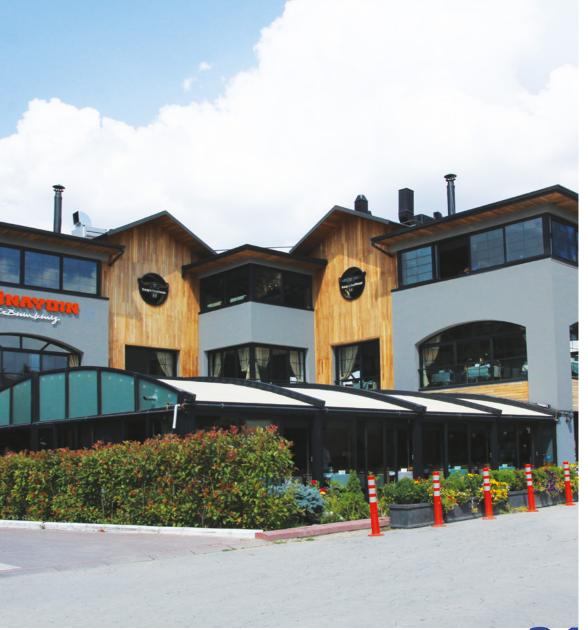

## About Us.

Byart Group is a leading institution in Turkey in project-design, manufacturing-applications, assembly-service of awnings and sun blinds with 30 years of experince.

PergoLine produces comfortable and functional rail awning systems (motor arbour) that does not require construction permit and all collapsible, wieldy in four seasons. It conveys 40% of total capacity to mainly Europe, Turkic Republics, Middle East and African market.

PergoLine produces the latest awning technology in our country at the same time with Europe and creates comfortable spaces. It provides services in 7300 m² closed area with 74 expert staff. PergoLine, which is the most preferred company about service-guarentee, is the mover and shaker of the sector with nearly annual 1000 projects.