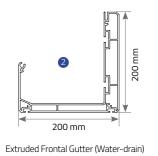

## Bronze

Byart Pergoline Pergola Systems are modern awning systems equipped with advanced technological features that allow you to use your living area for four seasons. The Bronze's pillar structure allows lateral areas to be covered with Vertiglass vertical automatic glass systems or heat-insulated fixed systems. In this way, the effects of adverse weather conditions are reduced and extended living spaces are created which can be used for many years. The Bronze, which can be opened up to 600 cm, is suitable for solutions in private residences or confined spaces.