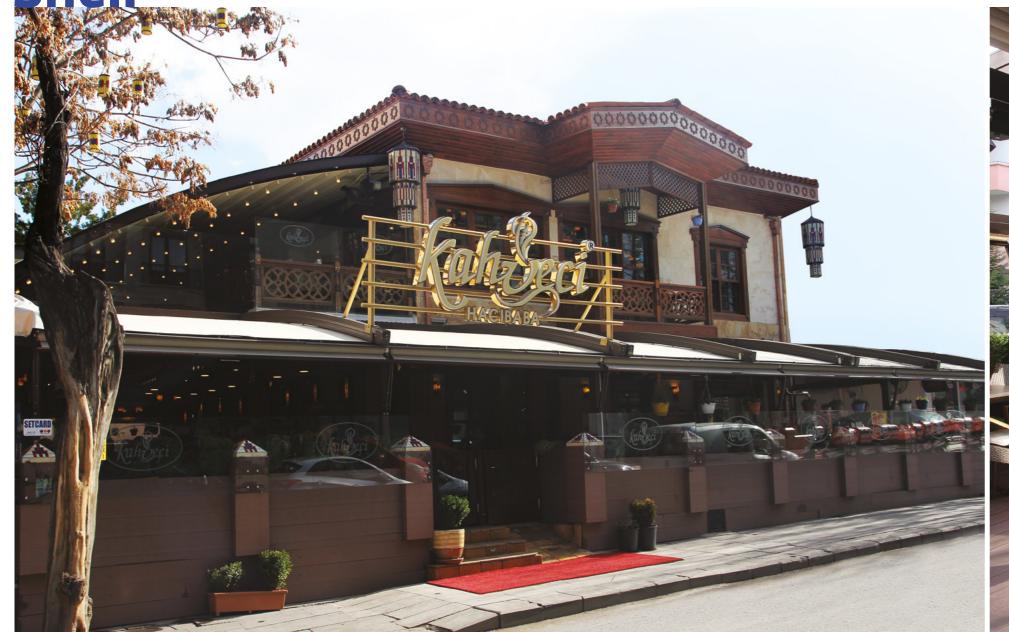

66

High-tech pergolas are turning seasonal outdoor places into year-round entertaining spaces.

99

## About Us.

Byart Group is a leading institution in Turkey in project-design, manufacturing-applications, assembly-service of awnings and sun blinds with 30 years of experince.

PergoLine produces comfortable and functional rail awning systems (motor arbour) that does not require construction permit and all collapsible, wieldy in four seasons. It conveys 40% of total capacity to mainly Europe, Turkic Republics, Middle East and African market.