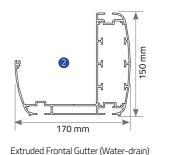

## Bronze

Byart Pergoline Pergola Systems are modern awning systems equipped with advanced technological features that allow you to use your living area for four seasons. The Bronze's pillar structure allows lateral areas to be covered with Vertiglass vertical automatic glass systems or heat-insulated fixed systems. In this way, the effects of adverse weather conditions are reduced and extended living spaces are created which can be used for many years. The Bronze, which can be opened up to 600 cm, is suitable for solutions in private residences or confined spaces.

| Single Form | Max. width: 450 cm  | Max. projection: 600 cm |
|-------------|---------------------|-------------------------|
| Double Form | Max. width: 800 cm  | Max. projection: 600 cm |
| Triple Form | Max. width: 1200 cm | Max. projection: 600 cm |