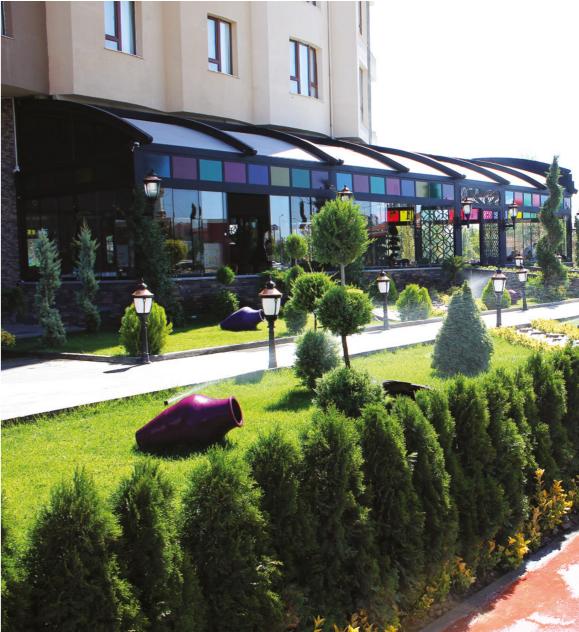

## Pearl

Pearl, which creates four season area of use without the need for building license in the outdoor solutions, stands on its own feet. It can be positioned independently without the need for any connection to the main building. With this important detail, the structure that can be opened up to 900 cm and the oval appearance meets many needs at the same time. It has a very wide use network such as independent winter gardens, lounges, workshops, restaurant gardens. It also offers convenient solutions with its folding structure. Side areas can be covered Vertiglass Automatic Glass Systems. It can be produced in single, double and triple form.