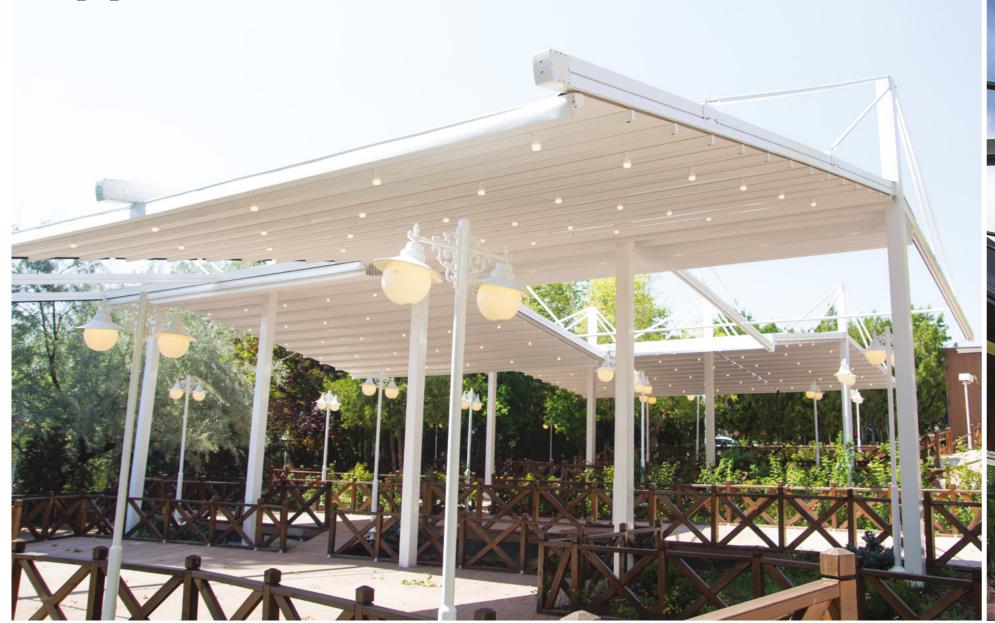

## Bronze

Byart Pergoline Pergola Systems are modern awning systems equipped with advanced technological features that allow you to use your living area for four seasons. The Bronze's pillar structure allows lateral areas to be covered with Vertiglass vertical automatic glass systems or heat-insulated fixed systems. In this way, the effects of adverse weather conditions are reduced and extended living spaces are created which can be used for many years. The Bronze, which can be opened up to 600 cm, is suitable for solutions in private residences or confined spaces.

| Single Form | Max. width: 450 cm  | Max. projection: 600 cm |
|-------------|---------------------|-------------------------|
| Double Form | Max. width: 800 cm  | Max. projection: 600 cm |
| Triple Form | Max. width: 1200 cm | Max. projection: 600 cm |