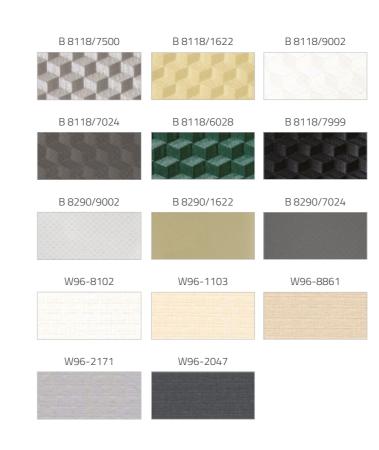

ulation with the hidden slope on the surface. It can be produced in single and double form, and the maximum opening is up to 800 cm. Blackout dark fabrics used by Pergola Systems are distinguished sun protection, rain protection, wind resistance; non-flammability features and allows creating comfortable living spaces.

| Single Form | Max. width: 450 cm | Max. projection: 800 cm |
|-------------|--------------------|-------------------------|
| Double Form | Max. width: 800 cm | Max. projection: 800 cm |



















# Structure Colors

#### RΔL

Colours are just approximate. For the correct colour refer to the RAL table.



#### SPECIAL COLORS ÖZEL RENKLER



PergoLine gives possibility to choose among other European Ral colors. Ask for availability and price.

# **Fabric Colors**







## Our Documents



51

### **OUR PARTNERS**







www.pergoline.com



Türkocağı Caddesi No: 46 / A-B Balgat - ANKARA/TURKEY

T: +90 (312) 285 39 00 • F: +90 (312) 284 30 60

byart@byarttente.com