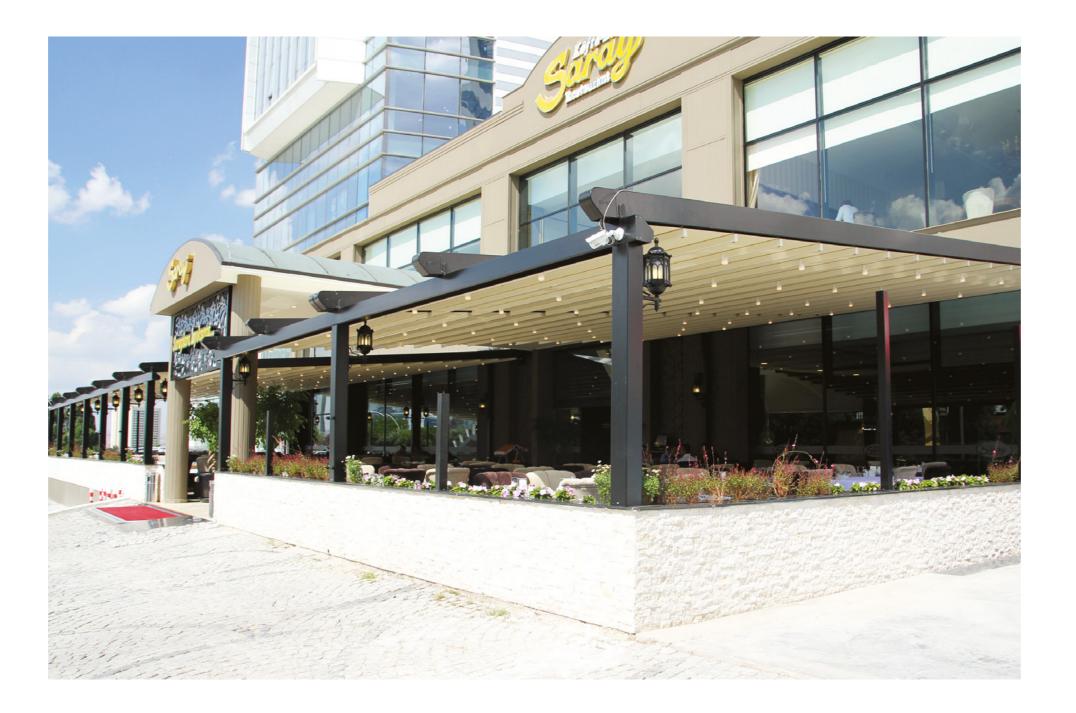

## Gold

Gold is an ergonomic and functional awning system with maximum opening up to 900 cm. It can open and close automatically and surrounds the desired area to be used in summer and winter conditions with its folded and railed features. The Gold Pergola Systems are aluminum and provides a suitable solution for workplaces with its pillar structure and wide opening. It is resistant to heavy weather conditions without the need for any extra carriers. Static measurements of the product have been performed. Since it can be closed with Vertiglass Automatic Glass Systems, a new living space can be created if needed.