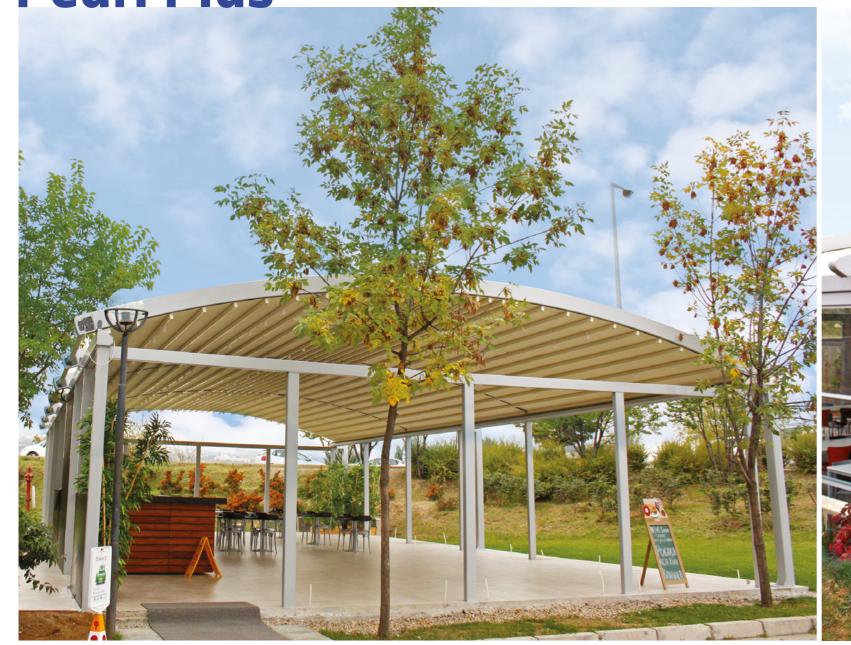

## Pearl Plus

Pearl Plus is a key enable of open-air solutions in large areas with a maximum opening up to 1000 cm. It has a carrying capacity without the need for extra support against all kinds of adverse weather conditions. The static measurements of the product have been performed. It can be created in single, double or triple form and can be 1 or 2 engine system according to its size; and with remote control or control unit. Byart Pearl Plus is an ergonomic and functional and high-tech product that allows you to use the area that protects in summer and winter conditions.

| Single Form | Max. width: 450 cm  | Max. projection: 1000 cm |
|-------------|---------------------|--------------------------|
| Double Form | Max. width: 800 cm  | Max. projection: 1000 cm |
| Triple Form | Max. width: 1200 cm | Max. projection: 1000 cm |