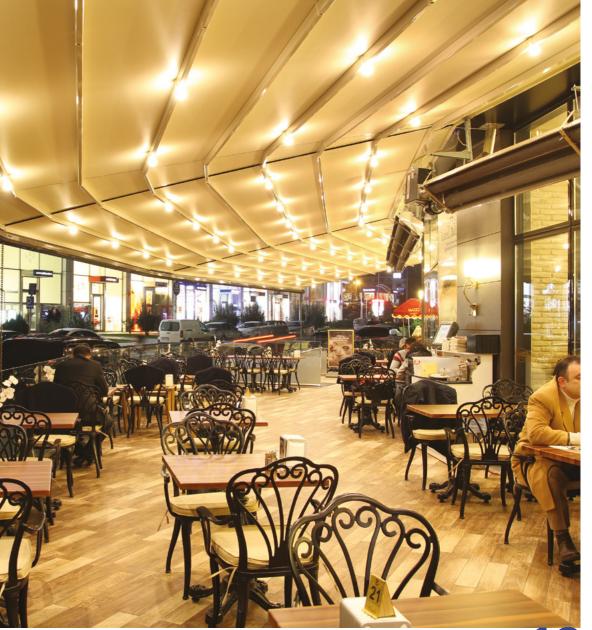

## Shell

Shell, which is equipped with Byart's state-of-the-art, superior quality awnings, can be with engine and control units in 2 or 3 front-pillar forms, depending on size and specifications. Its curved shape allows it adapting to any architectural aspects and a preferred choice for airy interior spaces. The maximum opening up to 900 cm and easy use without the need for building license make Shell a smart pergola system for comfortable spaces.

| Single Form | Max. width: 450 cm  | Max. projection: 900 cm |
|-------------|---------------------|-------------------------|
| Double Form | Max. width: 800 cm  | Max. projection: 900 cm |
| Triple Form | Max. width: 1200 cm | Max. projection: 900 cm |