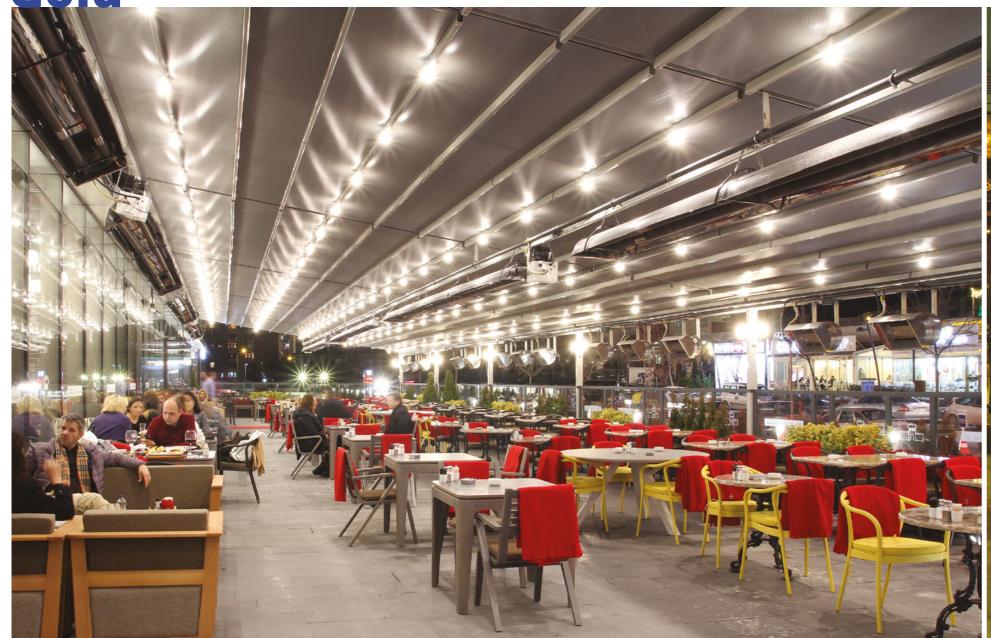

## Gold

Gold is an ergonomic and functional awning system with maximum opening up to 900 cm. It can open and close automatically and surrounds the desired area to be used in summer and winter conditions with its folded and railed features. The Gold Pergola Systems are aluminum and provides a suitable solution for workplaces with its pillar structure and wide opening. It is resistant to heavy weather conditions without the need for any extra carriers. Static measurements of the product have been performed. Since it can be closed with Vertiglass Automatic Glass Systems, a new living space can be created if needed.