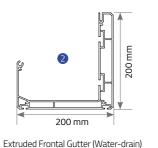

## Bronze

Byart Pergoline Pergola Systems are modern awning systems equipped with advanced technological features that allow you to use your living area for four seasons. The Bronze's pillar structure allows lateral areas to be covered with Vertiglass vertical automatic glass systems or heat-insulated fixed systems. In this way, the effects of adverse weather conditions are reduced and extended living spaces are created which can be used for many years. The Bronze, which can be opened up to 600 cm, is suitable for solutions in private residences or confined spaces.