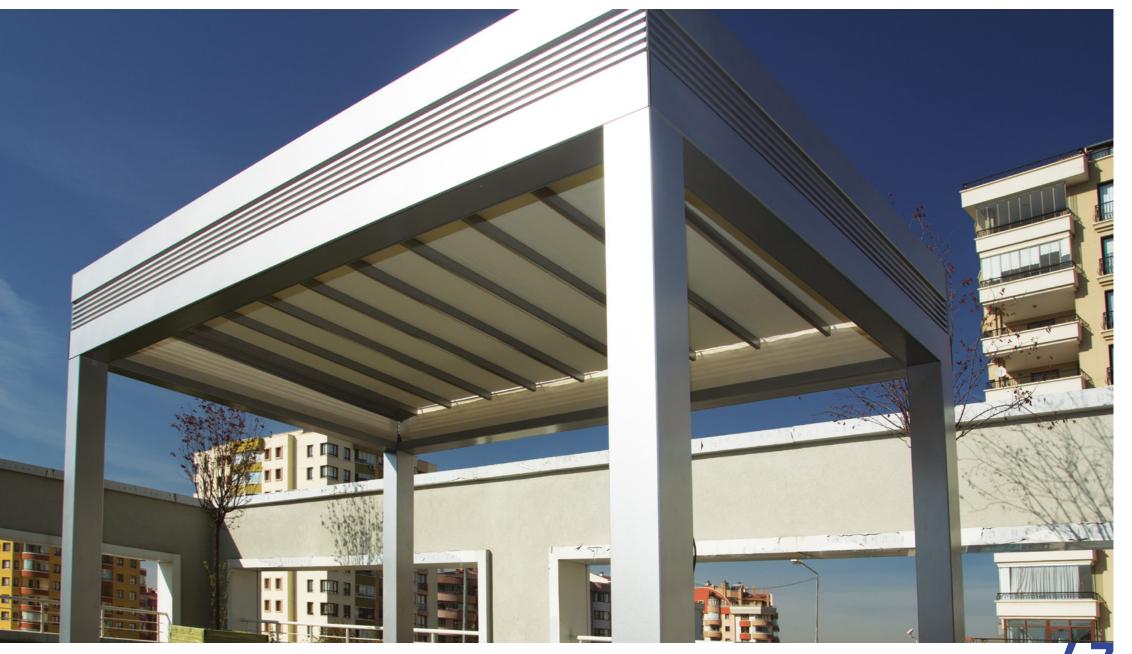

## Bronze

Byart Pergoline Pergola Systems are modern awning systems equipped with advanced technological features that allow you to use your living area for four seasons. The Bronze's pillar structure allows lateral areas to be covered with Vertiglass vertical automatic glass systems or heat-insulated fixed systems. In this way, the effects of adverse weather conditions are reduced and extended living spaces are created which can be used for many years. The Bronze, which can be opened up to 600 cm, is suitable for solutions in private residences or confined spaces.

| Single Form | Max. width: 450 cm  | Max. projection: 600 cm |
|-------------|---------------------|-------------------------|
| Double Form | Max. width: 800 cm  | Max. projection: 600 cm |
| Triple Form | Max. width: 1200 cm | Max. projection: 600 cm |