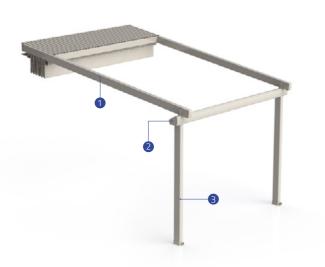

## Bronze

Byart Pergoline Pergola Systems are modern awning systems equipped with advanced technological features that allow you to use your living area for four seasons. The Bronze's pillar structure allows lateral areas to be covered with Vertiglass vertical automatic glass systems or heat-insulated fixed systems. In this way, the effects of adverse weather conditions are reduced and extended living spaces are created which can be used for many years. The Bronze, which can be opened up to 600 cm, is suitable for solutions in private residences or confined spaces.