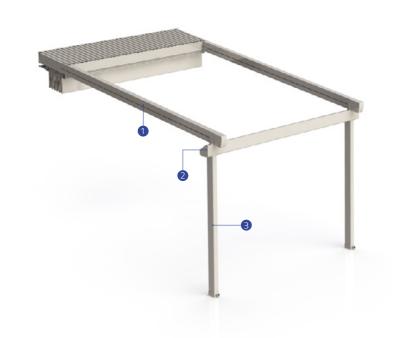

## Bronze

Byart Pergoline Pergola Systems are modern awning systems equipped with advanced technological features that allow you to use your living area for four seasons. The Bronze's pillar structure allows lateral areas to be covered with Vertiglass vertical automatic glass systems or heat-insulated fixed systems. In this way, the effects of adverse weather conditions are reduced and extended living spaces are created which can be used for many years. The Bronze, which can be opened up to 600 cm, is suitable for solutions in private residences or confined spaces.

| Single Form | Max. width: 450 cm  | Max. projection: 600 cm |
|-------------|---------------------|-------------------------|
| Double Form | Max. width: 800 cm  | Max. projection: 600 cm |
| Triple Form | Max. width: 1200 cm | Max. projection: 600 cm |