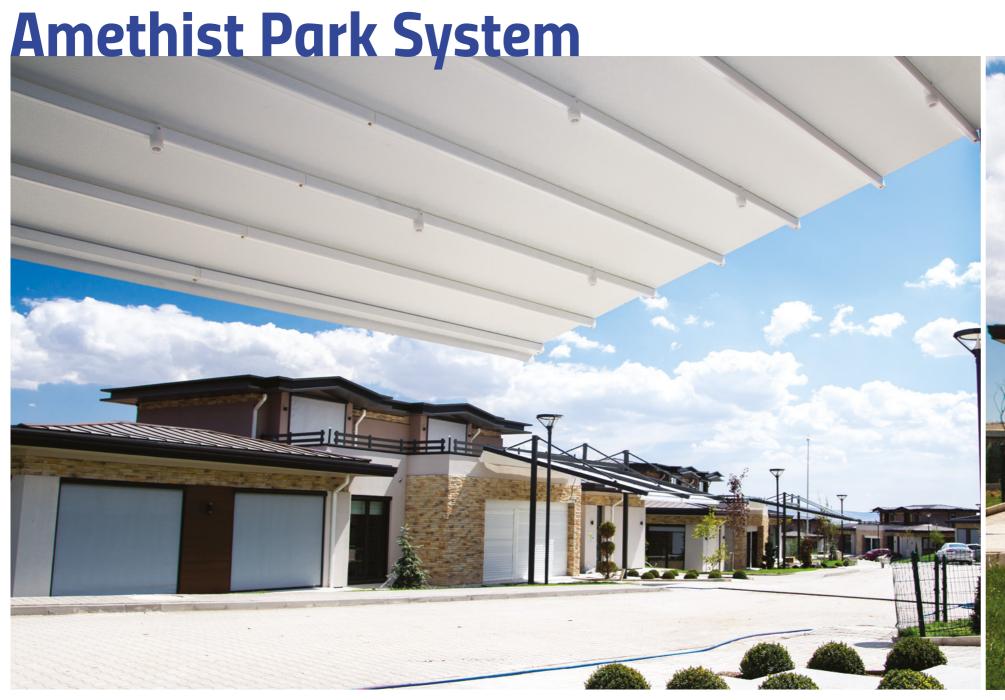

## Amethist Park System

Byart, which adopts modern and functional design as a principle, created the Ametist Park System against the effects of adverse weather conditions on the vehicles. This ergonomic system, which is the parking solution of Byart's experience and quality, adapts four seasons of comfort to the new generation parking systems. It has a structure that can be opened up to 500 cm and provides a waterproof structure protected from sun and wind with its single, double and triple forms.

| Single Form | Max. width: 300 cm | Max. projection: 500 cm |
|-------------|--------------------|-------------------------|
| Double Form | Max. width: 600 cm | Max. projection: 500 cm |
| Triple Form | Max. width: 900 cm | Max. projection: 500 cm |