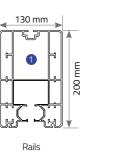

## Bronze

Byart Pergoline Pergola Systems are modern awning systems equipped with advanced technological features that allow you to use your living area for four seasons. The Bronze's pillar structure allows lateral areas to be covered with Vertiglass vertical automatic glass systems or heat-insulated fixed systems. In this way, the effects of adverse weather conditions are reduced and extended living spaces are created which can be used for many years. The Bronze, which can be opened up to 600 cm, is suitable for solutions in private residences or confined spaces.