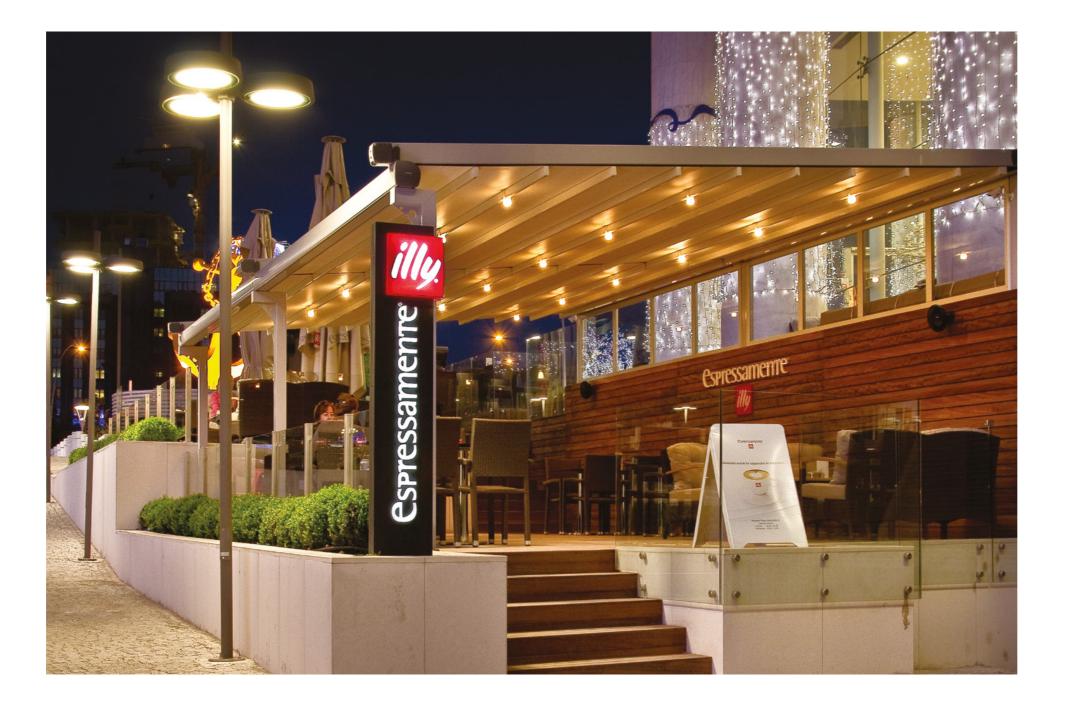

## Diamond

Diamond, which is one of Pergoline Pergola Systems' professional solutions, is a high technology awning system developed for large areas with a maximum opening up to 1200 cm without intermediate pillar. While it provides a shading service for large areas such as restaurants and hotels, Diamond is an innovative product with its central column-free, extra pillar-free feature. The product is resistant to the weights that it may encounter without the need of any support. Lateral areas can be closed with Vertiglass Automatic Glass Systems. In this way, open spaces can be easily converted to sheltered living spaces and winter gardens in line with the needs.

## Shell

Shell, which is equipped with Byart's state-of-the-art, superior quality awnings, can be with engine and control units in 2 or 3 front-pillar forms, depending on size and specifications. Its curved shape allows it adapting to any architectural aspects and a preferred choice for airy interior spaces. The maximum opening up to 900 cm and easy use without the need for building license make Shell a smart pergola system for comfortable spaces.