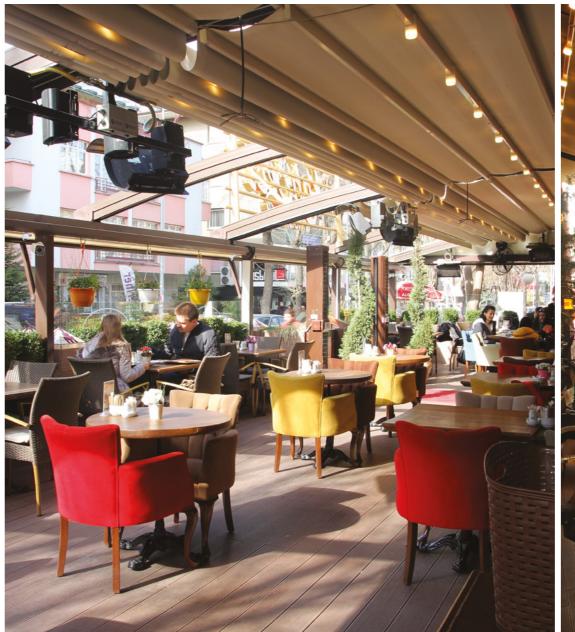

## About Us.

Byart Group is a leading institution in Turkey in project-design, manufacturing-applications, assembly-service of awnings and sun blinds with 30 years of experince.

PergoLine produces comfortable and functional rail awning systems (motor arbour) that does not require construction permit and all collapsible, wieldy in four seasons. It conveys 40% of total capacity to mainly Europe, Turkic Republics, Middle East and African market.

PergoLine produces the latest awning technology in our country at the same time with Europe and creates comfortable spaces. It provides services in 7300 m² closed area with 74 expert staff. PergoLine, which is the most preferred company about service-guarentee, is the mover and shaker of the sector with nearly annual 1000 projects.