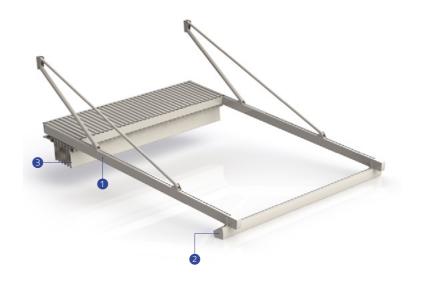

## Bronze

Byart Pergoline Pergola Systems are modern awning systems equipped with advanced technological features that allow you to use your living area for four seasons. The Bronze's pillar structure allows lateral areas to be covered with Vertiglass vertical automatic glass systems or heat-insulated fixed systems. In this way, the effects of adverse weather conditions are reduced and extended living spaces are created which can be used for many years. The Bronze, which can be opened up to 600 cm, is suitable for solutions in private residences or confined spaces.

## **Bronze**