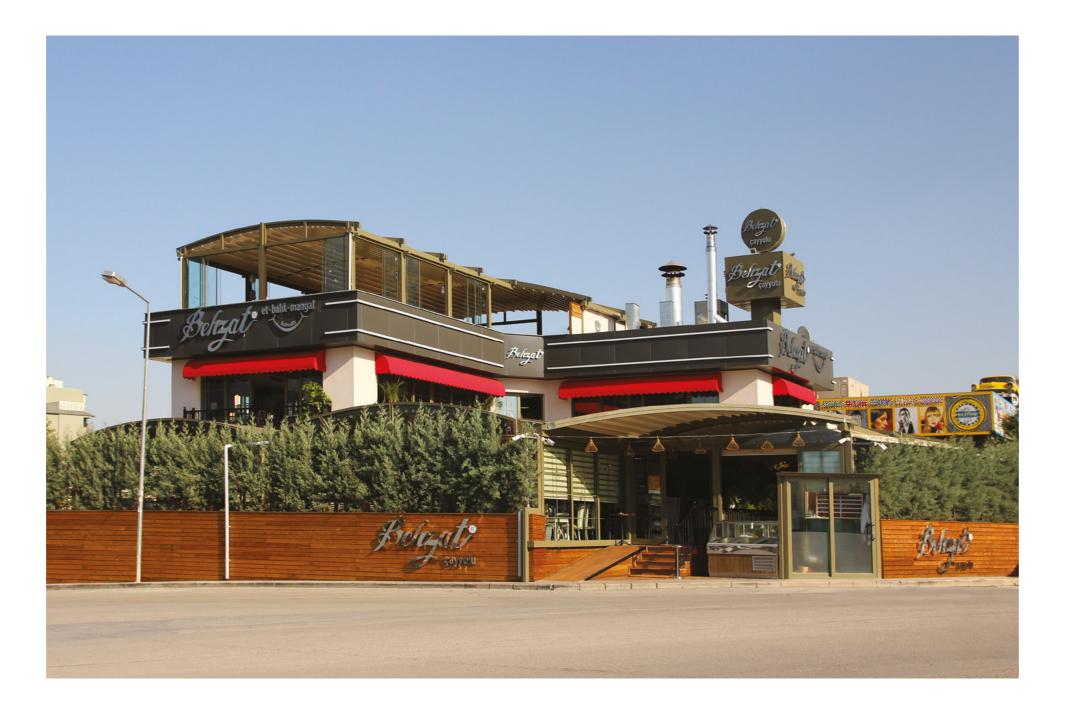

## About Us.

Byart Group is a leading institution in Turkey in project-design, manufacturing-applications, assembly-service of awnings and sun blinds with 30 years of experince.

PergoLine produces comfortable and functional rail awning systems (motor arbour) that does not require construction permit and all collapsible, wieldy in four seasons. It conveys 40% of total capacity to mainly Europe, Turkic Republics, Middle East and African market.

PergoLine produces the latest awning technology in our country at the same time with Europe and creates comfortable spaces. It provides services in 7300 m² closed area with 74 expert staff. PergoLine, which is the most preferred company about service-guarentee, is the mover and shaker of the sector with nearly annual 1000 projects.