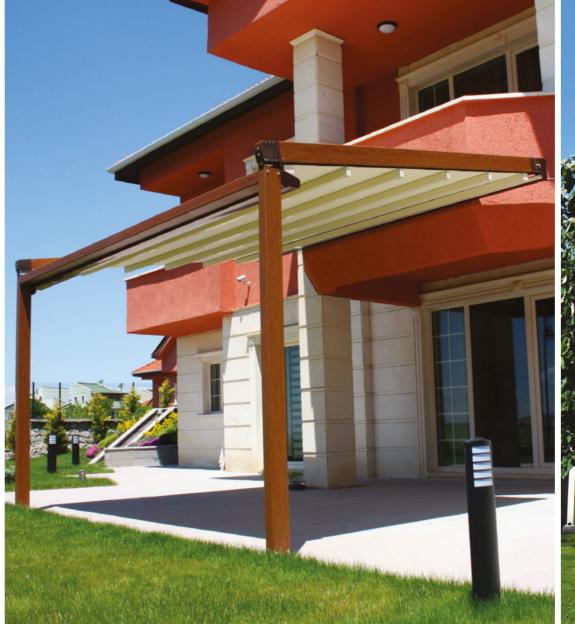

## Sapphire

Sapphire; is a suspensory and straight designed ergonomic awning system that is structured without pillars. The system, which opens and closes automatically, provides comfortable living spaces. It is a suitable system for residences with its structure opening up to 600 cm. The lack of connection with the ground is ideal for creating spacious solutions, especially in tight spaces. Aluminum system and epoxy polyester paint are used. With Sapphire, which is at the forefront of Byart quality and engineering, you will be protected from adverse weather conditions with a functional and modern design.

| Single Form | Max. width: 450 cm  | Max. projection: 600 cm |
|-------------|---------------------|-------------------------|
| Double Form | Max. width: 800 cm  | Max. projection: 600 cm |
| Triple Form | Max. width: 1200 cm | Max. projection: 600 cm |