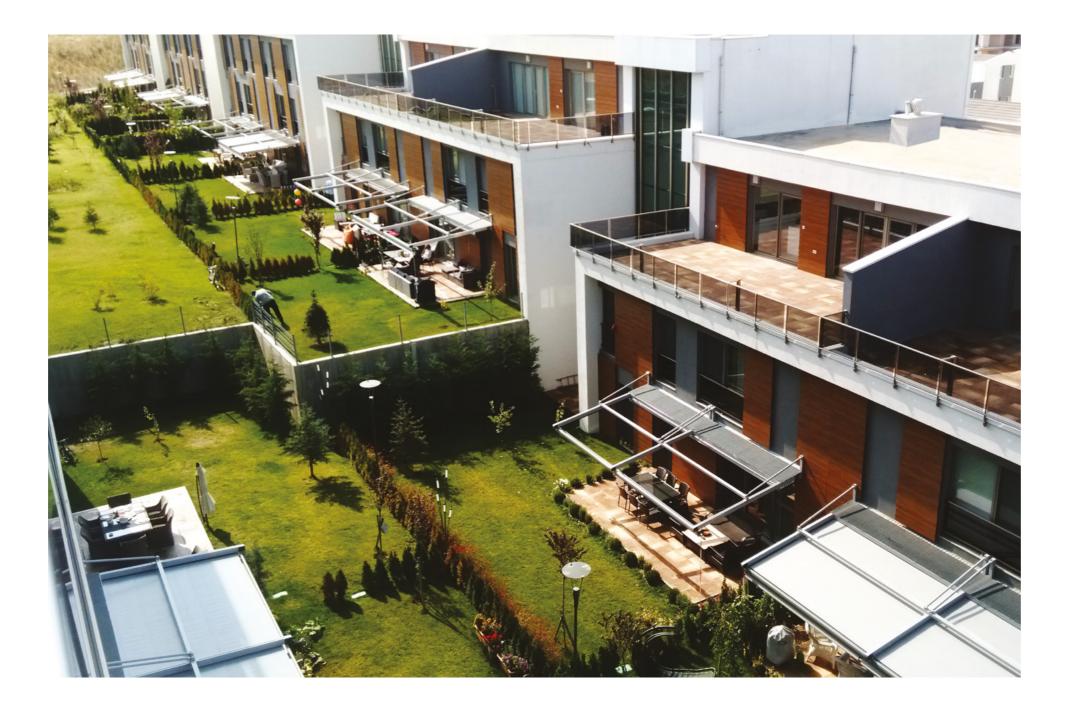

## Pearl

Pearl, which creates four season area of use without the need for building license in the outdoor solutions, stands on its own feet. It can be positioned independently without the need for any connection to the main building. With this important detail, the structure that can be opened up to 900 cm and the oval appearance meets many needs at the same time. It has a very wide use network such as independent winter gardens, lounges, workshops, restaurant gardens. It also offers convenient solutions with its folding structure. Side areas can be covered Vertiglass Automatic Glass Systems. It can be produced in single, double and triple form.

## Pearl Plus

Pearl Plus is a key enable of open-air solutions in large areas with a maximum opening up to 1000 cm. It has a carrying capacity without the need for extra support against all kinds of adverse weather conditions. The static measurements of the product have been performed. It can be created in single, double or triple form and can be 1 or 2 engine system according to its size; and with remote control or control unit. Byart Pearl Plus is an ergonomic and functional and high-tech product that allows you to use the area that protects in summer and winter conditions.

## **Emerald**

Emerald is an independent open-air solution on its own feet and brings together the modern strength and original qualities of the Byart design. It has the technology of preventing water accumulation with the hidden slope on the surface. It can be produced in single and double form, and the maximum opening is up to 800 cm. Blackout dark fabrics used by Pergola Systems are distinguished sun protection, rain protection, wind resistance; non-flammability features and allows creating comfortable living spaces.