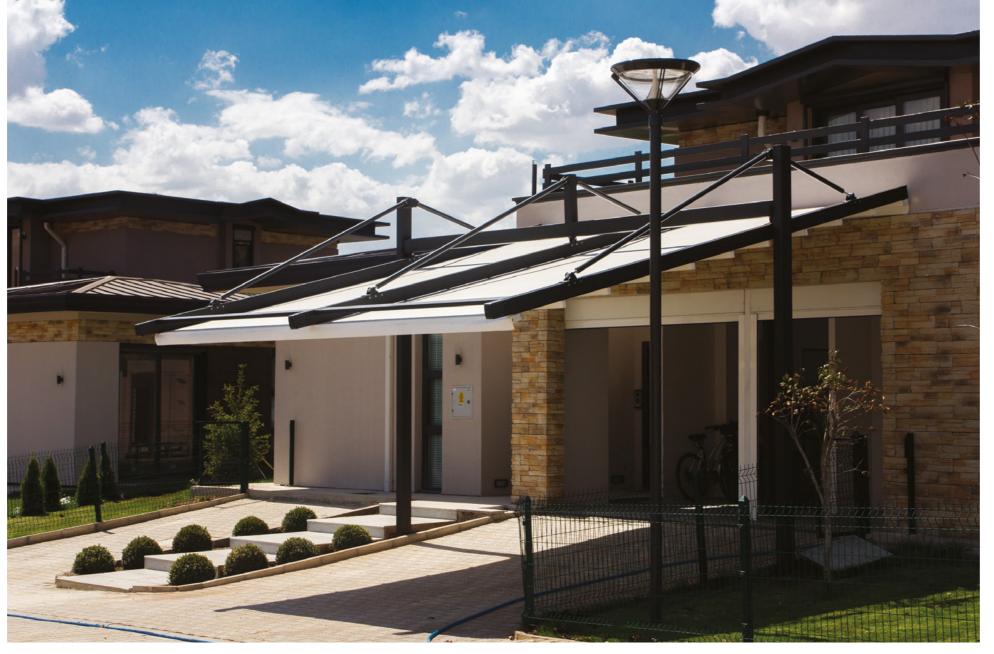

## Bronze

Byart Pergoline Pergola Systems are modern awning systems equipped with advanced technological features that allow you to use your living area for four seasons. The Bronze's pillar structure allows lateral areas to be covered with Vertiglass vertical automatic glass systems or heat-insulated fixed systems. In this way, the effects of adverse weather conditions are reduced and extended living spaces are created which can be used for many years. The Bronze, which can be opened up to 600 cm, is suitable for solutions in private residences or confined spaces.

| Single Form | Max. width: 450 cm  | Max. projection: 600 cm |
|-------------|---------------------|-------------------------|
| Double Form | Max. width: 800 cm  | Max. projection: 600 cm |
| Triple Form | Max. width: 1200 cm | Max. projection: 600 cm |