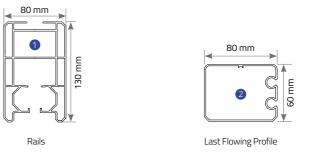

## Bronze

Byart Pergoline Pergola Systems are modern awning systems equipped with advanced technological features that allow you to use your living area for four seasons. The Bronze's pillar structure allows lateral areas to be covered with Vertiglass vertical automatic glass systems or heat-insulated fixed systems. In this way, the effects of adverse weather conditions are reduced and extended living spaces are created which can be used for many years. The Bronze, which can be opened up to 600 cm, is suitable for solutions in private residences or confined spaces.

| Single Form | Max. width: 450 cm  | Max. projection: 600 cm |
|-------------|---------------------|-------------------------|
| Double Form | Max. width: 800 cm  | Max. projection: 600 cm |
| Triple Form | Max. width: 1200 cm | Max. projection: 600 cm |