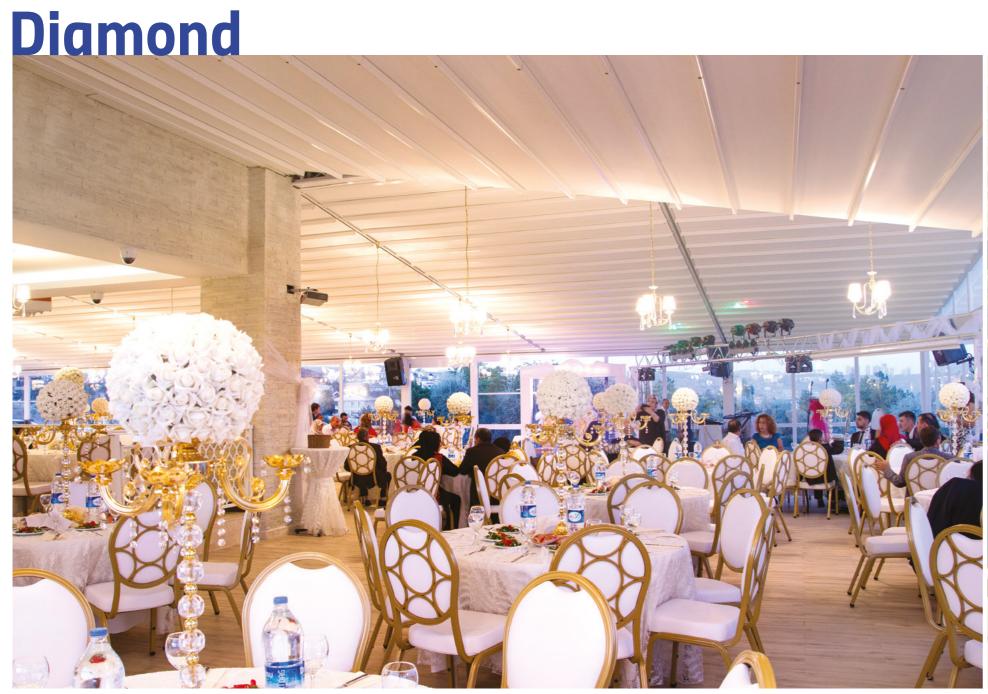

## Diamond

Diamond, which is one of Pergoline Pergola Systems' professional solutions, is a high technology awning system developed for large areas with a maximum opening up to 1200 cm without intermediate pillar. While it provides a shading service for large areas such as restaurants and hotels, Diamond is an innovative product with its central column-free, extra pillar-free feature. The product is resistant to the weights that it may encounter without the need of any support. Lateral areas can be closed with Vertiglass Automatic Glass Systems. In this way, open spaces can be easily converted to sheltered living spaces and winter gardens in line with the needs.

| Single Form | Max. width: 450 cm  | Max. projection: 1200 cm |
|-------------|---------------------|--------------------------|
| Double Form | Max. width: 800 cm  | Max. projection: 1200 cm |
| Triple Form | Max. width: 1200 cm | Max. projection: 1200 cm |