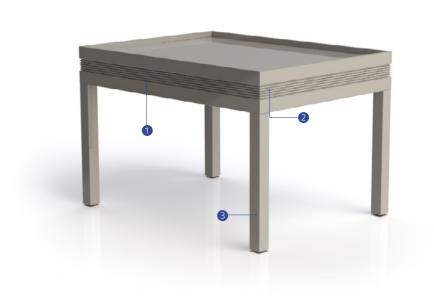

## Bronze

Byart Pergoline Pergola Systems are modern awning systems equipped with advanced technological features that allow you to use your living area for four seasons. The Bronze's pillar structure allows lateral areas to be covered with Vertiglass vertical automatic glass systems or heat-insulated fixed systems. In this way, the effects of adverse weather conditions are reduced and extended living spaces are created which can be used for many years. The Bronze, which can be opened up to 600 cm, is suitable for solutions in private residences or confined spaces.

## **Bronze**