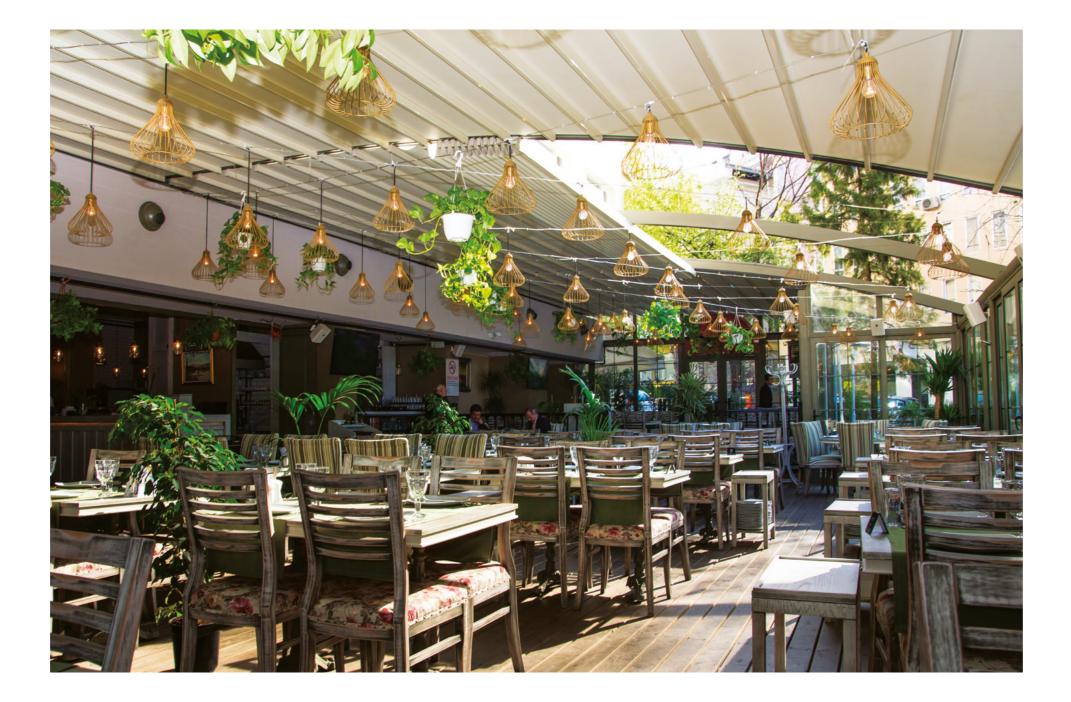

## About Us.

Byart Group is a leading institution in Turkey in project-design, manufacturing-applications, assembly-service of awnings and sun blinds with 30 years of experince.

PergoLine produces comfortable and functional rail awning systems (motor arbour) that does not require construction permit and all collapsible, wieldy in four seasons. It conveys 40% of total capacity to mainly Europe, Turkic Republics, Middle East and African market.

PergoLine produces the latest awning technology in our country at the same time with Europe and creates comfortable spaces. It provides services in 7300 m² closed area with 74 expert staff. PergoLine, which is the most preferred company about service-guarentee, is the mover and shaker of the sector with nearly annual 1000 projects.