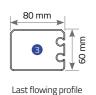

## Bronze

Byart Pergoline Pergola Systems are modern awning systems equipped with advanced technological features that allow you to use your living area for four seasons. The Bronze's pillar structure allows lateral areas to be covered with Vertiglass vertical automatic glass systems or heat-insulated fixed systems. In this way, the effects of adverse weather conditions are reduced and extended living spaces are created which can be used for many years. The Bronze, which can be opened up to 600 cm, is suitable for solutions in private residences or confined spaces.

## **Bronze**