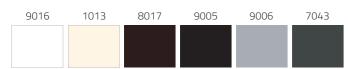

# Structure Colors

#### RΔL

Colours are just approximate. For the correct colour refer to the RAL table.