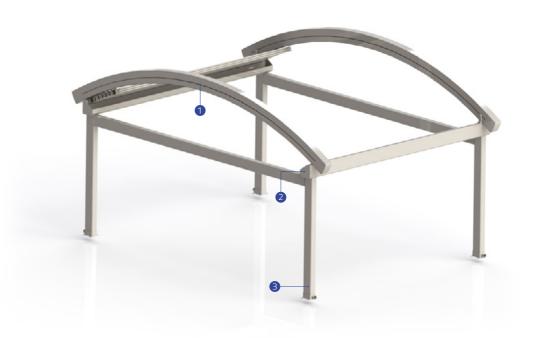

## Bronze

Byart Pergoline Pergola Systems are modern awning systems equipped with advanced technological features that allow you to use your living area for four seasons. The Bronze's pillar structure allows lateral areas to be covered with Vertiglass vertical automatic glass systems or heat-insulated fixed systems. In this way, the effects of adverse weather conditions are reduced and extended living spaces are created which can be used for many years. The Bronze, which can be opened up to 600 cm, is suitable for solutions in private residences or confined spaces.

| Single Form | Max. width: 450 cm  | Max. projection: 600 cm |
|-------------|---------------------|-------------------------|
| Double Form | Max. width: 800 cm  | Max. projection: 600 cm |
| Triple Form | Max. width: 1200 cm | Max. projection: 600 cm |