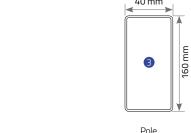

## Bronze

Byart Pergoline Pergola Systems are modern awning systems equipped with advanced technological features that allow you to use your living area for four seasons. The Bronze's pillar structure allows lateral areas to be covered with Vertiglass vertical automatic glass systems or heat-insulated fixed systems. In this way, the effects of adverse weather conditions are reduced and extended living spaces are created which can be used for many years. The Bronze, which can be opened up to 600 cm, is suitable for solutions in private residences or confined spaces.

| Single Form | Max. width: 450 cm  | Max. projection: 600 cm |
|-------------|---------------------|-------------------------|
| Double Form | Max. width: 800 cm  | Max. projection: 600 cm |
| Triple Form | Max. width: 1200 cm | Max. projection: 600 cm |