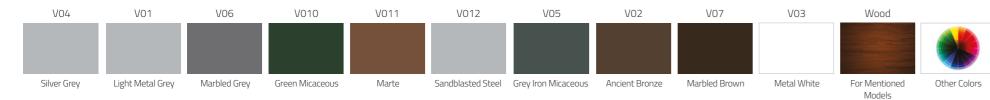

brings together the modern strength and original qualities of the Byart design. It has the technology of preventing water accumulation with the hidden slope on the surface. It can be produced in single and double form, and the maximum opening is up to 800 cm. Blackout dark fabrics used by Pergola Systems are distinguished sun protection, rain protection, wind resistance; non-flammability features and allows creating comfortable living spaces.

| Single Form | Max. width: 450 cm | Max. projection: 800 cm |
|-------------|--------------------|-------------------------|
| Double Form | Max. width: 800 cm | Max. projection: 800 cm |



















# Structure Colors

#### RΔL

Colours are just approximate. For the correct colour refer to the RAL table.



#### SPECIAL COLORS ÖZEL RENKLER



PergoLine gives possibility to choose among other European Ral colors. Ask for availability and price.

# **Fabric Colors**







## Our Documents



51

### **OUR PARTNERS**







www.pergoline.com



Türkocağı Caddesi No: 46 / A-B Balgat - ANKARA/TURKEY

T: +90 (312) 285 39 00 • F: +90 (312) 284 30 60

byart@byarttente.com