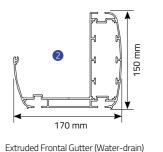

## Bronze

Byart Pergoline Pergola Systems are modern awning systems equipped with advanced technological features that allow you to use your living area for four seasons. The Bronze's pillar structure allows lateral areas to be covered with Vertiglass vertical automatic glass systems or heat-insulated fixed systems. In this way, the effects of adverse weather conditions are reduced and extended living spaces are created which can be used for many years. The Bronze, which can be opened up to 600 cm, is suitable for solutions in private residences or confined spaces.

## **Bronze**