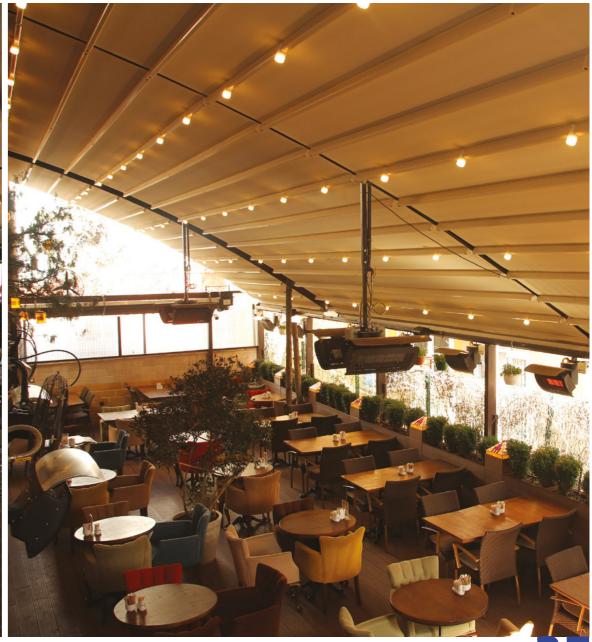

## About Us.

Byart Group is a leading institution in Turkey in project-design, manufacturing-applications, assembly-service of awnings and sun blinds with 30 years of experince.

PergoLine produces comfortable and functional rail awning systems (motor arbour) that does not require construction permit and all collapsible, wieldy in four seasons. It conveys 40% of total capacity to mainly Europe, Turkic Republics, Middle East and African market.

PergoLine produces the latest awning technology in our country at the same time with Europe and creates comfortable spaces. It provides services in 7300 m² closed area with 74 expert staff. PergoLine, which is the most preferred company about service-guarentee, is the mover and shaker of the sector with nearly annual 1000 projects.