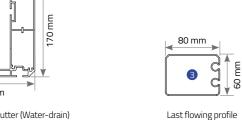

## Bronze

Byart Pergoline Pergola Systems are modern awning systems equipped with advanced technological features that allow you to use your living area for four seasons. The Bronze's pillar structure allows lateral areas to be covered with Vertiglass vertical automatic glass systems or heat-insulated fixed systems. In this way, the effects of adverse weather conditions are reduced and extended living spaces are created which can be used for many years. The Bronze, which can be opened up to 600 cm, is suitable for solutions in private residences or confined spaces.

## **Bronze**