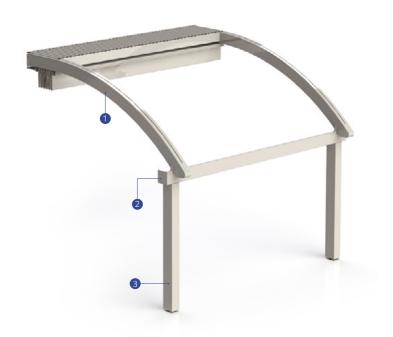

## Bronze

Byart Pergoline Pergola Systems are modern awning systems equipped with advanced technological features that allow you to use your living area for four seasons. The Bronze's pillar structure allows lateral areas to be covered with Vertiglass vertical automatic glass systems or heat-insulated fixed systems. In this way, the effects of adverse weather conditions are reduced and extended living spaces are created which can be used for many years. The Bronze, which can be opened up to 600 cm, is suitable for solutions in private residences or confined spaces.