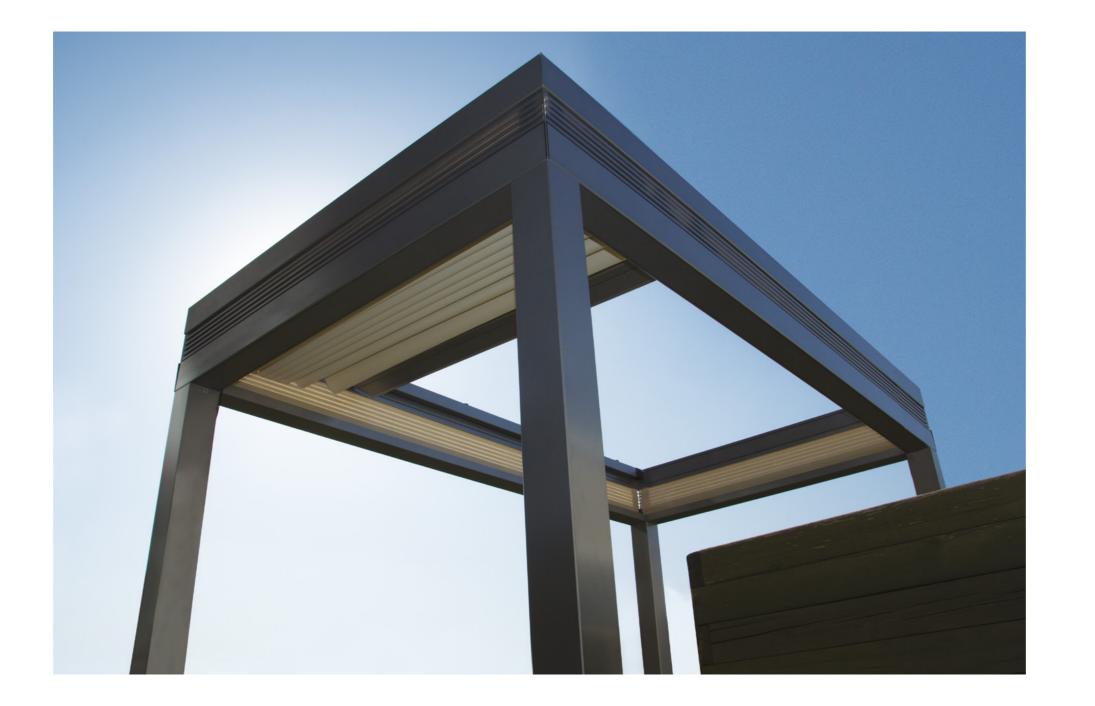

## Bronze

Byart Pergoline Pergola Systems are modern awning systems equipped with advanced technological features that allow you to use your living area for four seasons. The Bronze's pillar structure allows lateral areas to be covered with Vertiglass vertical automatic glass systems or heat-insulated fixed systems. In this way, the effects of adverse weather conditions are reduced and extended living spaces are created which can be used for many years. The Bronze, which can be opened up to 600 cm, is suitable for solutions in private residences or confined spaces.

## **Bronze**