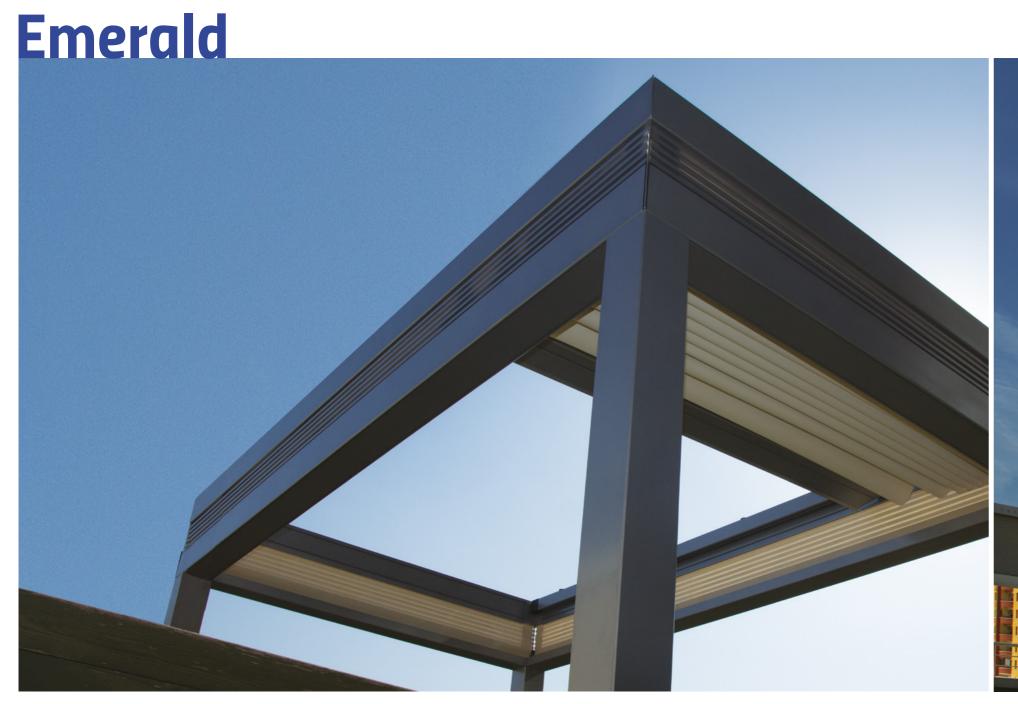

## **Emerald**

Emerald is an independent open-air solution on its own feet and brings together the modern strength and original qualities of the Byart design. It has the technology of preventing water accumulation with the hidden slope on the surface. It can be produced in single and double form, and the maximum opening is up to 800 cm. Blackout dark fabrics used by Pergola Systems are distinguished sun protection, rain protection, wind resistance; non-flammability features and allows creating comfortable living spaces.

| Single Form | Max. width: 450 cm | Max. projection: 800 cm |
|-------------|--------------------|-------------------------|
| Double Form | Max. width: 800 cm | Max. projection: 800 cm |