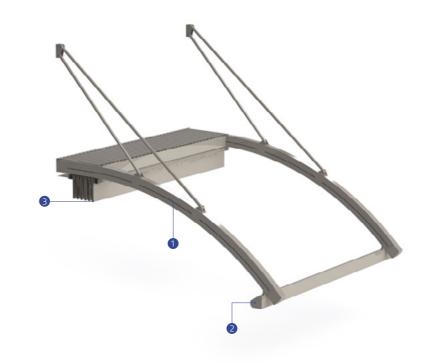

## Bronze

Byart Pergoline Pergola Systems are modern awning systems equipped with advanced technological features that allow you to use your living area for four seasons. The Bronze's pillar structure allows lateral areas to be covered with Vertiglass vertical automatic glass systems or heat-insulated fixed systems. In this way, the effects of adverse weather conditions are reduced and extended living spaces are created which can be used for many years. The Bronze, which can be opened up to 600 cm, is suitable for solutions in private residences or confined spaces.

## **Bronze**