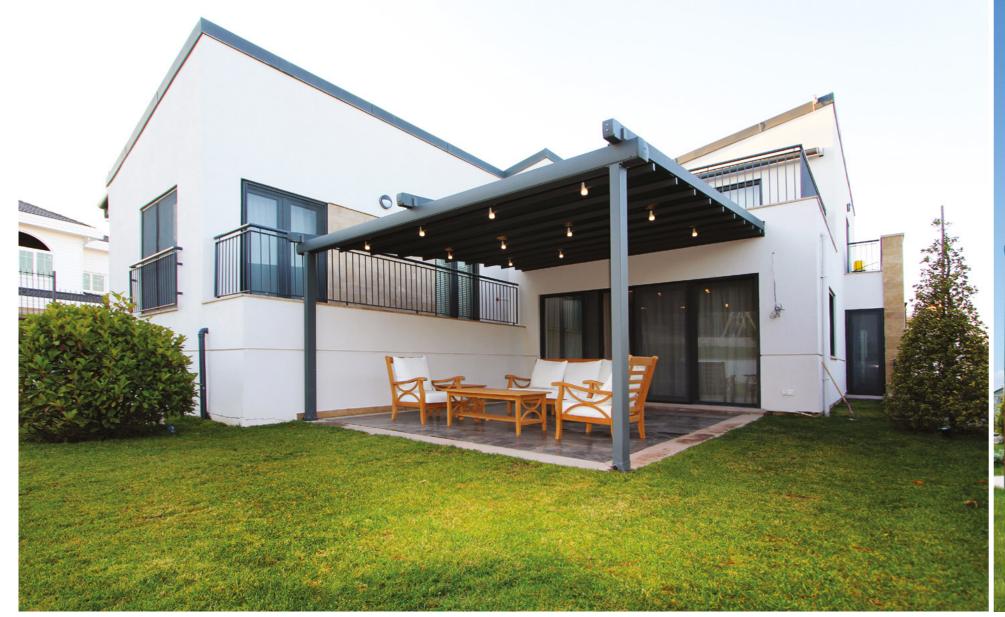

## Bronze

Byart Pergoline Pergola Systems are modern awning systems equipped with advanced technological features that allow you to use your living area for four seasons. The Bronze's pillar structure allows lateral areas to be covered with Vertiglass vertical automatic glass systems or heat-insulated fixed systems. In this way, the effects of adverse weather conditions are reduced and extended living spaces are created which can be used for many years. The Bronze, which can be opened up to 600 cm, is suitable for solutions in private residences or confined spaces.