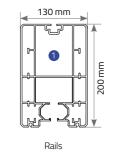

## Bronze

Byart Pergoline Pergola Systems are modern awning systems equipped with advanced technological features that allow you to use your living area for four seasons. The Bronze's pillar structure allows lateral areas to be covered with Vertiglass vertical automatic glass systems or heat-insulated fixed systems. In this way, the effects of adverse weather conditions are reduced and extended living spaces are created which can be used for many years. The Bronze, which can be opened up to 600 cm, is suitable for solutions in private residences or confined spaces.