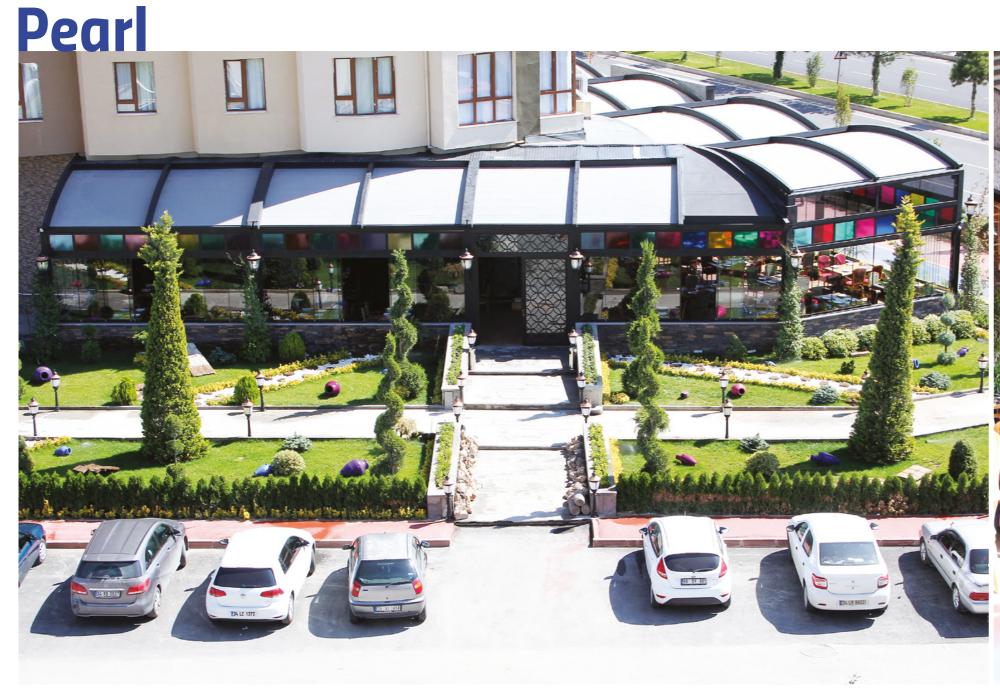

## Pearl

Pearl, which creates four season area of use without the need for building license in the outdoor solutions, stands on its own feet. It can be positioned independently without the need for any connection to the main building. With this important detail, the structure that can be opened up to 900 cm and the oval appearance meets many needs at the same time. It has a very wide use network such as independent winter gardens, lounges, workshops, restaurant gardens. It also offers convenient solutions with its folding structure. Side areas can be covered Vertiglass Automatic Glass Systems. It can be produced in single, double and triple form.